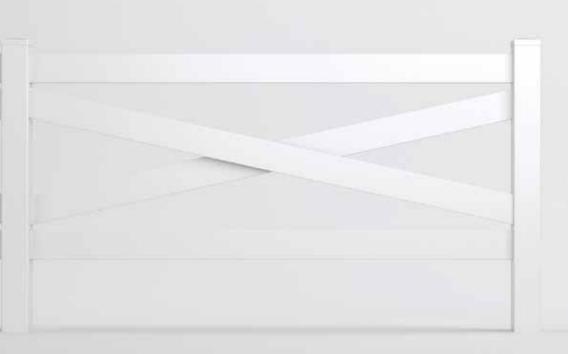

#### CROSSBUCK RANCH RAI

Seen on family ranches and farms across the country, Sedona's timeless appeal is perfected with low maintenance materials, a rigid framework, and a classic white non-yellowing finish that stays bright and upright for years.

#### Shown in White

#### CROSSBUCK RANCH RAIL

| DESCRIPTION                            | WHITE |          |
|----------------------------------------|-------|----------|
| DESCRIPTION                            | QTY   | SKU      |
| Sedona Ranch Rail Crossbuck            |       | 73012399 |
| 5" x 5" x 84" Line Post                |       | 73010926 |
| 5" X 5" X 84" Corner Post              |       | 73010927 |
| 5" x 5" x 84" End Gate Post            |       | 73010928 |
| 5" x 5" Pyramid Post Cap               |       | 73003093 |
| 5" x 5" Gothic Post Cap                |       | 73003094 |
| 5" x 5" New England Post Cap           |       | 73045003 |
| Sedona Ranch Rail Crossbuck Walk Gate  |       | 73024381 |
| Sedona Ranch Rail Crossbuck Drive Gate |       | 73024384 |
| 5" x 5" x 82" Gate Post Insert         |       | 73003718 |