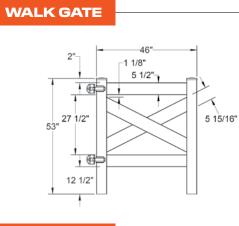

#### CROSSBUCK RANCH RAIL

| DESCRIPTION                            | WHITE |          |
|----------------------------------------|-------|----------|
| DESCRIPTION                            | QTY   | SKU      |
| Sedona Ranch Rail Crossbuck            |       | 73012399 |
| 5" x 5" x 84" Line Post                |       | 73010926 |
| 5" X 5" X 84" Corner Post              |       | 73010927 |
| 5" x 5" x 84" End Gate Post            |       | 73010928 |
| 5" x 5" Pyramid Post Cap               |       | 73003093 |
| 5" x 5" Gothic Post Cap                |       | 73003094 |
| 5" x 5" New England Post Cap           |       | 73045003 |
| Sedona Ranch Rail Crossbuck Walk Gate  |       | 73024381 |
| Sedona Ranch Rail Crossbuck Drive Gate |       | 73024384 |
| 5" x 5" x 82" Gate Post Insert         |       | 73003718 |

### **DRIVE GATE**

#### 94 3/4" Center to Center - 89 3/4 -2" 5<u>1</u>" ¥ 25<u>5</u>" <sup>1</sup>" 13<u>1</u>" $27\frac{1}{2}$ " $38\frac{1}{2}$ " ſ V 84" (Recommended) 13<u>1</u>" 1 E 30" (Recommended)

**FENCE PANEL** 

#### **MATERIAL PER SECTION**

| QTY | ITEM          | DIMENSION                                                  |
|-----|---------------|------------------------------------------------------------|
| 2   | Rails         | Cut top and bottom rails back to 94 <sup>3</sup> /4" (Max) |
| 2   | Cross Members | 11⁄2" x 51⁄2" x 96"                                        |