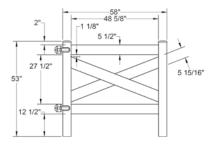

#### CROSSBUCK RANCH RAIL

| DESCRIPTION                            | WHITE |          |
|----------------------------------------|-------|----------|
| DESCRIPTION                            | QTY   | SKU      |
| Sedona Ranch Rail Crossbuck            |       | 73012399 |
| 5" x 5" x 84" Line Post                |       | 73010926 |
| 5" X 5" X 84" Corner Post              |       | 73010927 |
| 5" x 5" x 84" End Gate Post            |       | 73010928 |
| 5" x 5" Pyramid Post Cap               |       | 73003093 |
| 5" x 5" Gothic Post Cap                |       | 73003094 |
| 5" x 5" New England Post Cap           |       | 73045003 |
| Sedona Ranch Rail Crossbuck Walk Gate  |       | 73024381 |
| Sedona Ranch Rail Crossbuck Drive Gate |       | 73024384 |
| 5" x 5" x 82" Gate Post Insert         |       | 73003718 |

### **DRIVE GATE**

#### 94 3/4" Center to Center - 89 3/4 -2" 5<u>1</u>" ¥ 25<u>5</u>" <sup>1</sup>" 13<u>1</u>" $27\frac{1}{2}$ " $38\frac{1}{2}$ " ſ V 84" (Recommended) 13<u>1</u>" 1 E 30" (Recommended)

**FENCE PANEL** 

#### **MATERIAL PER SECTION**

| QTY | ITEM          | DIMENSION                                                  |
|-----|---------------|------------------------------------------------------------|
| 2   | Rails         | Cut top and bottom rails back to 94 <sup>3</sup> /4" (Max) |
| 2   | Cross Members | 11⁄2" x 51⁄2" x 96"                                        |