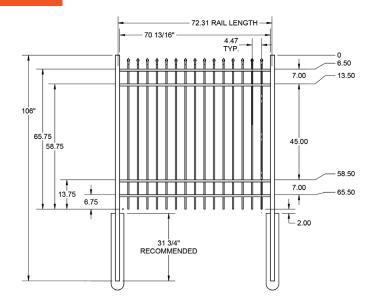

### PREMIUM | 6' X 8' GEORGETOWN

SPEAR TOP | 3 RAIL | STANDARD BOTTOM | 1 3/16" × 11/2" RAIL

| DESCRIPTION                                                         |     | BLACK    |  |  |
|---------------------------------------------------------------------|-----|----------|--|--|
| DESCRIPTION                                                         | QTY | SKU      |  |  |
| 6' x 8' Georgetown Spear Top 3 Rail Panel (M)                       |     | 73003518 |  |  |
| 2½" x 2½" x 106" Line Post (M)                                      |     | 73003520 |  |  |
| 2½" x 2½" x 106" Corner Post (M)                                    |     | 73003526 |  |  |
| 2½" x 2½" x 106" End Post (M)                                       |     | 73003527 |  |  |
| 2½" x 2½" x 106" HD Gate Post (M)                                   |     | 73003960 |  |  |
| 2½" x 2½" x 106" Blank Post                                         |     | 73003644 |  |  |
| 6' x 36" Georgetown Spear Top 3 Rail Arched Walk Gate               |     | 73010254 |  |  |
| 6' x 36" Georgetown Spear Top 3 Rail Straight Walk Gate             |     | 73010257 |  |  |
| 6' x 48" Georgetown Spear Top 3 Rail Arched Walk Gate               |     | 73010255 |  |  |
| 6' x 48" Georgetown Spear Top 3 Rail Straight Walk Gate             |     | 73010258 |  |  |
| 6' x 60" Georgetown Spear Top 3 Rail Arched Walk Gate               |     | 73010256 |  |  |
| 6' x 60" Georgetown Spear Top 3 Rail Straight Walk Gate             |     | 73010259 |  |  |
| 6' x 72" Georgetown Spear Top 3 Rail Arched Walk Gate               |     | 73016260 |  |  |
| 6' x 72" Georgetown Spear Top 3 Rail Straight Walk Gate             |     | 73016264 |  |  |
| 6' x 84" Georgetown Spear Top 3 Rail Arched Walk Gate               |     | 73016396 |  |  |
| 6' x 84" Georgetown Spear Top 3 Rail Straight Walk Gate             |     | 73016400 |  |  |
| 6' x 96" Georgetown Spear Top 3 Rail Arched Walk Gate               |     | 73016532 |  |  |
| 6' x 96" Georgetown Spear Top 3 Rail Straight Walk Gate             |     | 73016536 |  |  |
| 6' x 72" Georgetown Spear Top 3 Rail Single Arch Double Drive Gate  |     | 73016660 |  |  |
| 6' x 96" Georgetown Spear Top 3 Rail Single Arch Double Drive Gate  |     | 73016740 |  |  |
| 6' x 96" Georgetown Spear Top 3 Rail Estate Arch Double Drive Gate  |     | 73016744 |  |  |
| 6' x 120" Georgetown Spear Top 3 Rail Single Arch Double Drive Gate |     | 73016884 |  |  |
| 6' x 120" Georgetown Spear Top 3 Rail Estate Arch Double Drive Gate |     | 73016888 |  |  |
| 6' x 144" Georgetown Spear Top 3 Rail Single Arch Double Drive Gate |     | 73017028 |  |  |
| 6' x 144" Georgetown Spear Top 3 Rail Estate Arch Double Drive Gate |     | 73017032 |  |  |
| 6' x 168" Georgetown Spear Top 3 Rail Single Arch Double Drive Gate |     | 73017164 |  |  |
| 6' x 168" Georgetown Spear Top 3 Rail Estate Arch Double Drive Gate |     | 73017168 |  |  |
| 6' x 192" Georgetown Spear Top 3 Rail Single Arch Double Drive Gate |     | 73017300 |  |  |
| 6' x 192" Georgetown Spear Top 3 Rail Estate Arch Double Drive Gate |     | 73017304 |  |  |

### **FENCE PANEL**

RAIL PROFILE

1 <sup>3</sup>/<sub>16</sub>" × 1 <sup>1</sup>/<sub>2</sub>"

**PICKETS** 