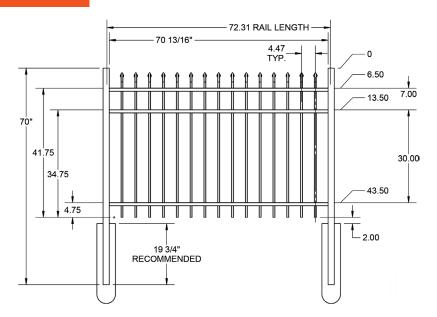

### **FENCE PANEL**

RAIL PROFILE

1 <sup>3</sup>/<sub>16</sub>" × 1 <sup>1</sup>/<sub>2</sub>"

**PICKETS** 