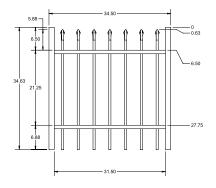

## STANDARD | 3' X 6' GEORGETOWN

SPEAR TOP | 2 RAIL | STANDARD BOTTOM | 1" × 1" RAIL

| - |   |   | _ |  |
|---|---|---|---|--|
|   | Г | Г |   |  |
|   |   |   |   |  |
|   | H | H |   |  |

| DECODIDEION                                                         | BLACK |          |
|---------------------------------------------------------------------|-------|----------|
| DESCRIPTION                                                         | QTY   | SKU      |
| 3' x 6' Georgetown Spear Top 2 Rail Panel (A)                       |       | 73008825 |
| 2" x 2" x 58" Line Post (A)                                         |       | 73009098 |
| 2" x 2" x 58" Corner Post (A)                                       |       | 73009099 |
| 2" x 2" x 58" End Post (A)                                          |       | 73009100 |
| 2" x 2" x 58" HD Gate Post (A)                                      |       | 73009101 |
| 2" x 2" x 58" Blank Post                                            |       | 73009106 |
| 3' x 36" Georgetown Spear Top 2 Rail Arched Walk Gate               |       | 73009355 |
| 3' x 36" Georgetown Spear Top 2 Rail Straight Walk Gate             |       | 73009358 |
| 3' x 48" Georgetown Spear Top 2 Rail Arched Walk Gate               |       | 73009356 |
| 3' x 48" Georgetown Spear Top 2 Rail Straight Walk Gate             |       | 73009359 |
| 3' x 60" Georgetown Spear Top 2 Rail Arched Walk Gate               |       | 73009357 |
| 3' x 60" Georgetown Spear Top 2 Rail Straight Walk Gate             |       | 73009360 |
| 3' x 72" Georgetown Spear Top 2 Rail Arched Walk Gate               |       | 73015012 |
| 3' x 72" Georgetown Spear Top 2 Rail Straight Walk Gate             |       | 73015016 |
| 3' x 72" Georgetown Spear Top 2 Rail Single Arch Double Drive Gate  |       | 73015300 |
| 3' x 96" Georgetown Spear Top 2 Rail Single Arch Double Drive Gate  |       | 73015448 |
| 3' x 120" Georgetown Spear Top 2 Rail Single Arch Double Drive Gate |       | 73015712 |
| 3' x 144" Georgetown Spear Top 2 Rail Single Arch Double Drive Gate |       | 73015976 |
| 19½" x 35" Georgetown Spear Top 2 Rail Puppy Picket Add-On-Panel    |       | 73050575 |

### 3' STRAIGHT WALK GATE

### 3' ARCHED WALK GATE

<u>as</u>

QuickShip available in Black. Applies to: Fence Panels; Line, Corner, End and Gate Posts; and 4' and 5' Wide Gates.

### **FENCE PANEL**

**RAIL PROFILE** 

1" × 1"

**PICKETS** 