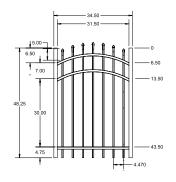

### STANDARD | 5' X 6' GEORGETOWN

SPEAR TOP | 3 RAIL | STANDARD BOTTOM | 1" × 1" RAIL

|                                                                     | BLA | ACK      |
|---------------------------------------------------------------------|-----|----------|
| DESCRIPTION                                                         | QTY | SKU      |
| 5' x 6' Georgetown Spear Top 3 Rail Panel (C)                       |     | 73008702 |
| 2" x 2" x 88" Line Post (C)                                         |     | 73008706 |
| 2" x 2" x 88" Corner Post (C)                                       |     | 73008707 |
| 2" x 2" x 88" End Post (C)                                          |     | 73008708 |
| 2" x 2" x 88" HD Gate Post (C)                                      |     | 73008709 |
| 2" x 2" x 88" Blank Post (C)                                        |     | 73002237 |
| 2" x 2" x 106" Line Post (C)                                        |     | 73012653 |
| 2" x 2" x 106" Corner Post (C)                                      |     | 73012647 |
| 2" x 2" x 106" End Post (C)                                         |     | 73012649 |
| 2" x 2" x 106" Gate Post (C)                                        |     | 73012651 |
| 5' x 36" Georgetown Spear Top 3 Rail Arched Walk Gate               |     | 73009367 |
| 5' x 36" Georgetown Spear Top 3 Rail Straight Walk Gate             |     | 73009370 |
| 5' x 48" Georgetown Spear Top 3 Rail Arched Walk Gate               |     | 73009368 |
| 5' x 48" Georgetown Spear Top 3 Rail Straight Walk Gate             |     | 73009371 |
| 5' x 60" Georgetown Spear Top 3 Rail Arched Walk Gate               |     | 73009369 |
| 5' x 60" Georgetown Spear Top 3 Rail Straight Walk Gate             |     | 73009372 |
| 5' x 72" Georgetown Spear Top 3 Rail Arched Walk Gate               |     | 73015028 |
| 5' x 72" Georgetown Spear Top 3 Rail Straight Walk Gate             |     | 73015032 |
| 5' x 72" Georgetown Spear Top 3 Rail Single Arch Double Drive Gate  |     | 73015308 |
| 5' x 96" Georgetown Spear Top 3 Rail Single Arch Double Drive Gate  |     | 73015460 |
| 5' x 96" Georgetown Spear Top 3 Rail Estate Arch Double Drive Gate  |     | 73015464 |
| 5' x 120" Georgetown Spear Top 3 Rail Single Arch Double Drive Gate |     | 73015724 |
| 5' x 120" Georgetown Spear Top 3 Rail Estate Arch Double Drive Gate |     | 73015728 |
| 5' x 144" Georgetown Spear Top 3 Rail Single Arch Double Drive Gate |     | 73015988 |
| 5' x 144" Georgetown Spear Top 3 Rail Estate Arch Double Drive Gate |     | 73015992 |
| 19½" x 35" Georgetown Spear Top 3 Rail Puppy Picket Add-On-Panel    |     | 73050575 |

### **5' STRAIGHT WALK GATE**

### **5' ARCHED WALK GATE**

QuickShip available in Black. Applies to: Fence Panels; Line, Corner, End and Gate Posts; and 4' and 5' Wide

### **FENCE PANEL**

### **RAIL PROFILE**

1" × 1"

**PICKETS** 