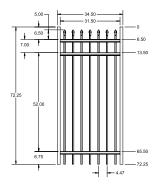

### **FENCE PANEL**

RAIL PROFILE

1 <sup>3</sup>/<sub>16</sub>" × 1 <sup>1</sup>/<sub>2</sub>"

**PICKETS** 