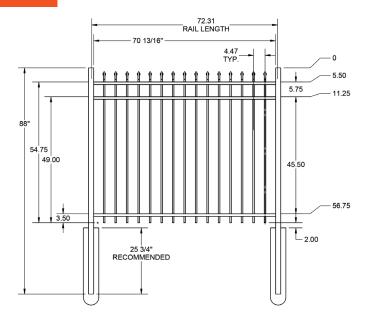

### **FENCE PANEL**

RAIL PROFILE

1 <sup>3</sup>/<sub>16</sub>" × 1 <sup>1</sup>/<sub>2</sub>"

**PICKETS** 

### **FENCE PANEL**

RAIL PROFILE

 $1\frac{3}{16}$ " ×  $1\frac{1}{2}$ "

**PICKETS** 