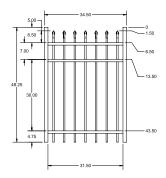

### STANDARD | 4' X 6' GEORGETOWN

SPEAR TOP | 3 RAIL | STANDARD BOTTOM | 1" × 1" RAIL

|                                                                     | BLA | ACK      |
|---------------------------------------------------------------------|-----|----------|
| DESCRIPTION                                                         | QTY | SKU      |
| 4' x 6' Georgetown Spear Top 3 Rail Panel (B)                       |     | 73002210 |
| 2" x 2" x 70" Line Post (B)                                         |     | 73002220 |
| 2" x 2" x 70" Corner Post (B)                                       |     | 73002221 |
| 2" x 2" x 70" End Post (B)                                          |     | 73002222 |
| 2" x 2" x 70" HD Gate Post (B)                                      |     | 73002223 |
| 2" x 2" x 70" Blank Post (B)                                        |     | 73002235 |
| 2" x 2" x 82" Line Post (B)                                         |     | 73012665 |
| 2" x 2" x 82" Corner Post (B)                                       |     | 73012656 |
| 2" x 2" x 82" End Post (B)                                          |     | 73012659 |
| 2" x 2" x 82" Gate Post (B)                                         |     | 73012662 |
| 4' x 36" Georgetown Spear Top 3 Rail Arched Walk Gate               |     | 73009361 |
| 4' x 36" Georgetown Spear Top 3 Rail Straight Walk Gate             |     | 73009364 |
| 4' x 48" Georgetown Spear Top 3 Rail Arched Walk Gate               |     | 73009362 |
| 4' x 48" Georgetown Spear Top 3 Rail Straight Walk Gate             |     | 73009365 |
| 4' x 60" Georgetown Spear Top 3 Rail Arched Walk Gate               |     | 73009363 |
| 4' x 60" Georgetown Spear Top 3 Rail Straight Walk Gate             |     | 73009366 |
| 4' x 72" Georgetown Spear Top 3 Rail Arched Walk Gate               |     | 73015020 |
| 4' x 72" Georgetown Spear Top 3 Rail Straight Walk Gate             |     | 73015024 |
| 4' x 72" Georgetown Spear Top 3 Rail Single Arch Double Drive Gate  |     | 73015304 |
| 4' x 96" Georgetown Spear Top 3 Rail Single Arch Double Drive Gate  |     | 73015452 |
| 4' x 96" Georgetown Spear Top 3 Rail Estate Arch Double Drive Gate  |     | 73015456 |
| 4' x 120" Georgetown Spear Top 3 Rail Single Arch Double Drive Gate |     | 73015716 |
| 4' x 120" Georgetown Spear Top 3 Rail Estate Arch Double Drive Gate |     | 73015720 |
| 4' x 144" Georgetown Spear Top 3 Rail Single Arch Double Drive Gate |     | 73015980 |
| 4' x 144" Georgetown Spear Top 3 Rail Estate Arch Double Drive Gate |     | 73015984 |
| 19½" x 35" Georgetown Spear Top 3 Rail Puppy Picket Add-On-Panel    |     | 73050575 |
|                                                                     |     |          |

### 4' STRAIGHT WALK GATE

### **FENCE PANEL**

### **RAIL PROFILE**

1" × 1"

**PICKETS** 