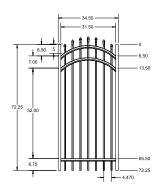

### 4' STRAIGHT WALK GATE

### 4' ARCHED WALK GATE

<u>os</u>

QuickShip available in Black. Applies to: Fence Panels; Line, Corner, End and Gate Posts; and 4' and 5' Wide Gates.

### **FENCE PANEL**

RAIL PROFILE

1 <sup>3</sup>/<sub>16</sub>" × 1 <sup>1</sup>/<sub>2</sub>"

**PICKETS** 