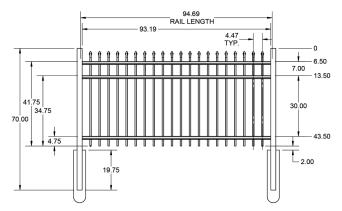

### **FENCE PANEL**

RAIL PROFILE

1 <sup>3</sup>/<sub>16</sub>" × 1 <sup>1</sup>/<sub>2</sub>"

**PICKETS** 