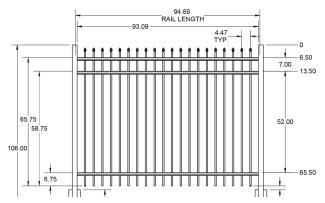

### PREMIUM | 6' X 8' GEORGETOWN

SPEAR TOP | 3 RAIL | STANDARD BOTTOM | 1 3/16" × 11/2" RAIL

| DESCRIPTION                                                         |     | BLACK    |  |  |
|---------------------------------------------------------------------|-----|----------|--|--|
| DESCRIPTION                                                         | QTY | SKU      |  |  |
| 6' x 8' Georgetown Spear Top 3 Rail Panel (M)                       |     | 73003518 |  |  |
| 2½" x 2½" x 106" Line Post (M)                                      |     | 73003520 |  |  |
| 2½" x 2½" x 106" Corner Post (M)                                    |     | 73003526 |  |  |
| 2½" x 2½" x 106" End Post (M)                                       |     | 73003527 |  |  |
| 2½" x 2½" x 106" HD Gate Post (M)                                   |     | 73003960 |  |  |
| 2½" x 2½" x 106" Blank Post                                         |     | 73003644 |  |  |
| 6' x 36" Georgetown Spear Top 3 Rail Arched Walk Gate               |     | 73010254 |  |  |
| 6' x 36" Georgetown Spear Top 3 Rail Straight Walk Gate             |     | 73010257 |  |  |
| 6' x 48" Georgetown Spear Top 3 Rail Arched Walk Gate               |     | 73010255 |  |  |
| 6' x 48" Georgetown Spear Top 3 Rail Straight Walk Gate             |     | 73010258 |  |  |
| 6' x 60" Georgetown Spear Top 3 Rail Arched Walk Gate               |     | 73010256 |  |  |
| 6' x 60" Georgetown Spear Top 3 Rail Straight Walk Gate             |     | 73010259 |  |  |
| 6' x 72" Georgetown Spear Top 3 Rail Arched Walk Gate               |     | 73016260 |  |  |
| 6' x 72" Georgetown Spear Top 3 Rail Straight Walk Gate             |     | 73016264 |  |  |
| 6' x 84" Georgetown Spear Top 3 Rail Arched Walk Gate               |     | 73016396 |  |  |
| 6' x 84" Georgetown Spear Top 3 Rail Straight Walk Gate             |     | 73016400 |  |  |
| 6' x 96" Georgetown Spear Top 3 Rail Arched Walk Gate               |     | 73016532 |  |  |
| 6' x 96" Georgetown Spear Top 3 Rail Straight Walk Gate             |     | 73016536 |  |  |
| 6' x 72" Georgetown Spear Top 3 Rail Single Arch Double Drive Gate  |     | 73016660 |  |  |
| 6' x 96" Georgetown Spear Top 3 Rail Single Arch Double Drive Gate  |     | 73016740 |  |  |
| 6' x 96" Georgetown Spear Top 3 Rail Estate Arch Double Drive Gate  |     | 73016744 |  |  |
| 6' x 120" Georgetown Spear Top 3 Rail Single Arch Double Drive Gate |     | 73016884 |  |  |
| 6' x 120" Georgetown Spear Top 3 Rail Estate Arch Double Drive Gate |     | 73016888 |  |  |
| 6' x 144" Georgetown Spear Top 3 Rail Single Arch Double Drive Gate |     | 73017028 |  |  |
| 6' x 144" Georgetown Spear Top 3 Rail Estate Arch Double Drive Gate |     | 73017032 |  |  |
| 6' x 168" Georgetown Spear Top 3 Rail Single Arch Double Drive Gate |     | 73017164 |  |  |
| 6' x 168" Georgetown Spear Top 3 Rail Estate Arch Double Drive Gate |     | 73017168 |  |  |
| 6' x 192" Georgetown Spear Top 3 Rail Single Arch Double Drive Gate |     | 73017300 |  |  |
| 6' x 192" Georgetown Spear Top 3 Rail Estate Arch Double Drive Gate |     | 73017304 |  |  |

### **FENCE PANEL**

RAIL PROFILE

1 <sup>3</sup>/<sub>16</sub>" × 1 <sup>1</sup>/<sub>2</sub>"

**PICKETS** 