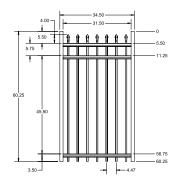

### 4' STRAIGHT WALK GATE

### **FENCE PANEL**

RAIL PROFILE

1 <sup>3</sup>/<sub>16</sub>" × 1 <sup>1</sup>/<sub>2</sub>"

**PICKETS** 