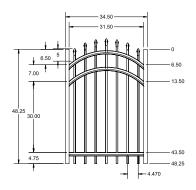

### 4' ARCHED WALK GATE

<u>os</u>

QuickShip available in Black. Applies to: Fence Panels; Line, Corner, End and Gate Posts; and 4' and 5' Wide Gates.

### **FENCE PANEL**

RAIL PROFILE

1 <sup>3</sup>/<sub>16</sub>" × 1 <sup>1</sup>/<sub>2</sub>"

**PICKETS** 