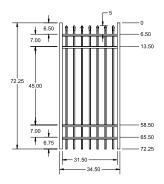

### 3' STRAIGHT WALK GATE

### 3' ARCHED WALK GATE

<u>as</u>

QuickShip available in Black. Applies to: Fence Panels; Line, Corner, End and Gate Posts; and 4' and 5' Wide Gates.

### **FENCE PANEL**

**RAIL PROFILE** 

1" × 1"

**PICKETS** 