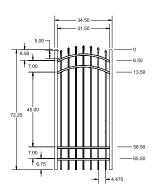

### 6' STRAIGHT WALK GATE

### **6' ARCHED WALK GATE**

as

QuickShip available in Black. Applies to: Fence Panels; Line, Corner, End and Gate Posts; and 4' and 5' Wide

### **FENCE PANEL**

RAIL PROFILE

1 <sup>3</sup>/<sub>16</sub>" × 1 <sup>1</sup>/<sub>2</sub>"

**PICKETS** 