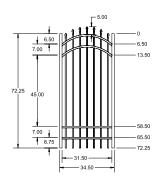

### 4' STRAIGHT WALK GATE

### 4' ARCHED WALK GATE

Qui Line

QuickShip available in Black. Applies to: Fence Panels; Line, Corner, End and Gate Posts; and 4' and 5' Wide Gates.

### **FENCE PANEL**