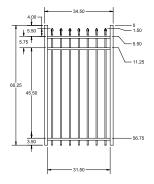

## STANDARD | 3' X 6' GEORGETOWN

SPEAR TOP | 2 RAIL | STANDARD BOTTOM | 1" × 1" RAIL

| - |   |   | _ |  |
|---|---|---|---|--|
|   | Г | Г |   |  |
|   |   |   |   |  |
|   | H | H |   |  |

| DECODIDEION                                                         | BLACK |          |
|---------------------------------------------------------------------|-------|----------|
| DESCRIPTION                                                         | QTY   | SKU      |
| 3' x 6' Georgetown Spear Top 2 Rail Panel (A)                       |       | 73008825 |
| 2" x 2" x 58" Line Post (A)                                         |       | 73009098 |
| 2" x 2" x 58" Corner Post (A)                                       |       | 73009099 |
| 2" x 2" x 58" End Post (A)                                          |       | 73009100 |
| 2" x 2" x 58" HD Gate Post (A)                                      |       | 73009101 |
| 2" x 2" x 58" Blank Post                                            |       | 73009106 |
| 3' x 36" Georgetown Spear Top 2 Rail Arched Walk Gate               |       | 73009355 |
| 3' x 36" Georgetown Spear Top 2 Rail Straight Walk Gate             |       | 73009358 |
| 3' x 48" Georgetown Spear Top 2 Rail Arched Walk Gate               |       | 73009356 |
| 3' x 48" Georgetown Spear Top 2 Rail Straight Walk Gate             |       | 73009359 |
| 3' x 60" Georgetown Spear Top 2 Rail Arched Walk Gate               |       | 73009357 |
| 3' x 60" Georgetown Spear Top 2 Rail Straight Walk Gate             |       | 73009360 |
| 3' x 72" Georgetown Spear Top 2 Rail Arched Walk Gate               |       | 73015012 |
| 3' x 72" Georgetown Spear Top 2 Rail Straight Walk Gate             |       | 73015016 |
| 3' x 72" Georgetown Spear Top 2 Rail Single Arch Double Drive Gate  |       | 73015300 |
| 3' x 96" Georgetown Spear Top 2 Rail Single Arch Double Drive Gate  |       | 73015448 |
| 3' x 120" Georgetown Spear Top 2 Rail Single Arch Double Drive Gate |       | 73015712 |
| 3' x 144" Georgetown Spear Top 2 Rail Single Arch Double Drive Gate |       | 73015976 |
| 19½" x 35" Georgetown Spear Top 2 Rail Puppy Picket Add-On-Panel    |       | 73050575 |

### 3' STRAIGHT WALK GATE

### 3' ARCHED WALK GATE

<u>as</u>

QuickShip available in Black. Applies to: Fence Panels; Line, Corner, End and Gate Posts; and 4' and 5' Wide Gates.

### **FENCE PANEL**

**RAIL PROFILE** 

1" × 1"

**PICKETS** 