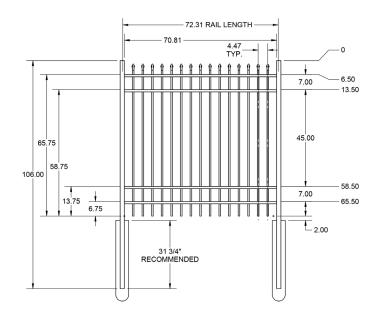

### STANDARD | 4' X 6' GEORGETOWN

SPEAR TOP | 3 RAIL | STANDARD BOTTOM | 1" × 1" RAIL

|                                                                     | BLA | ACK      |
|---------------------------------------------------------------------|-----|----------|
| DESCRIPTION                                                         | QTY | SKU      |
| 4' x 6' Georgetown Spear Top 3 Rail Panel (B)                       |     | 73002210 |
| 2" x 2" x 70" Line Post (B)                                         |     | 73002220 |
| 2" x 2" x 70" Corner Post (B)                                       |     | 73002221 |
| 2" x 2" x 70" End Post (B)                                          |     | 73002222 |
| 2" x 2" x 70" HD Gate Post (B)                                      |     | 73002223 |
| 2" x 2" x 70" Blank Post (B)                                        |     | 73002235 |
| 2" x 2" x 82" Line Post (B)                                         |     | 73012665 |
| 2" x 2" x 82" Corner Post (B)                                       |     | 73012656 |
| 2" x 2" x 82" End Post (B)                                          |     | 73012659 |
| 2" x 2" x 82" Gate Post (B)                                         |     | 73012662 |
| 4' x 36" Georgetown Spear Top 3 Rail Arched Walk Gate               |     | 73009361 |
| 4' x 36" Georgetown Spear Top 3 Rail Straight Walk Gate             |     | 73009364 |
| 4' x 48" Georgetown Spear Top 3 Rail Arched Walk Gate               |     | 73009362 |
| 4' x 48" Georgetown Spear Top 3 Rail Straight Walk Gate             |     | 73009365 |
| 4' x 60" Georgetown Spear Top 3 Rail Arched Walk Gate               |     | 73009363 |
| 4' x 60" Georgetown Spear Top 3 Rail Straight Walk Gate             |     | 73009366 |
| 4' x 72" Georgetown Spear Top 3 Rail Arched Walk Gate               |     | 73015020 |
| 4' x 72" Georgetown Spear Top 3 Rail Straight Walk Gate             |     | 73015024 |
| 4' x 72" Georgetown Spear Top 3 Rail Single Arch Double Drive Gate  |     | 73015304 |
| 4' x 96" Georgetown Spear Top 3 Rail Single Arch Double Drive Gate  |     | 73015452 |
| 4' x 96" Georgetown Spear Top 3 Rail Estate Arch Double Drive Gate  |     | 73015456 |
| 4' x 120" Georgetown Spear Top 3 Rail Single Arch Double Drive Gate |     | 73015716 |
| 4' x 120" Georgetown Spear Top 3 Rail Estate Arch Double Drive Gate |     | 73015720 |
| 4' x 144" Georgetown Spear Top 3 Rail Single Arch Double Drive Gate |     | 73015980 |
| 4' x 144" Georgetown Spear Top 3 Rail Estate Arch Double Drive Gate |     | 73015984 |
| 19½" x 35" Georgetown Spear Top 3 Rail Puppy Picket Add-On-Panel    |     | 73050575 |
|                                                                     |     |          |

### 4' STRAIGHT WALK GATE

### 4' ARCHED WALK GATE

Qui Line

QuickShip available in Black. Applies to: Fence Panels; Line, Corner, End and Gate Posts; and 4' and 5' Wide Gates.

### **FENCE PANEL**

### **RAIL PROFILE**

1" × 1"

**PICKETS** 