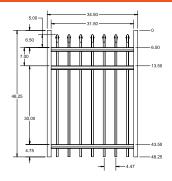

### **PREMIUM | 4' X 8' GEORGETOWN**

SPEAR TOP | 3 RAIL | STANDARD BOTTOM | 1 3/16" × 11/2" RAIL

|  |  | Ш |
|--|--|---|
|  |  |   |
|  |  |   |
|  |  |   |
|  |  |   |

| DESCRIPTION                                                         |     | BLACK    |  |  |
|---------------------------------------------------------------------|-----|----------|--|--|
| DESCRIPTION                                                         | QTY | SKU      |  |  |
| 4' x 8' Georgetown Spear Top 3 Rail Panel (B)                       |     | 73008961 |  |  |
| 2½" x 2½" x 70" Line Post (B)                                       |     | 73009232 |  |  |
| 2½" x 2½" x 70" Corner Post (B)                                     |     | 73009233 |  |  |
| 2½" x 2½" x 70" End Post (B)                                        |     | 73009234 |  |  |
| 2½" x 2½" x 70" HD Gate Post (B)                                    |     | 73009235 |  |  |
| 2½" x 2½" x 70" Blank Post                                          |     | 73003649 |  |  |
| 2½" x 2½" x 82" Line Post (B)                                       |     | 73020581 |  |  |
| 2½" x 2½" x 82" Corner Post (B)                                     |     | 73020582 |  |  |
| 2½" x 2½" x 82" End Post (B)                                        |     | 73020583 |  |  |
| 2½" x 2½" x 82" Gate Post (B)                                       |     | 73020593 |  |  |
| 4' x 36" Georgetown Spear Top 3 Rail Arched Walk Gate               |     | 73010242 |  |  |
| 4' x 36" Georgetown Spear Top 3 Rail Straight Walk Gate             |     | 73010245 |  |  |
| 4' x 48" Georgetown Spear Top 3 Rail Arched Walk Gate               |     | 73010243 |  |  |
| 4' x 48" Georgetown Spear Top 3 Rail Straight Walk Gate             |     | 73010246 |  |  |
| 4' x 60" Georgetown Spear Top 3 Rail Arched Walk Gate               |     | 73010244 |  |  |
| 4' x 60" Georgetown Spear Top 3 Rail Straight Walk Gate             |     | 73010247 |  |  |
| 4' x 72" Georgetown Spear Top 3 Rail Arched Walk Gate               |     | 73016244 |  |  |
| 4' x 72" Georgetown Spear Top 3 Rail Straight Walk Gate             |     | 73016248 |  |  |
| 4' x 84" Georgetown Spear Top 3 Rail Arched Walk Gate               |     | 73016380 |  |  |
| 4' x 84" Georgetown Spear Top 3 Rail Straight Walk Gate             |     | 73016384 |  |  |
| 4' x 96" Georgetown Spear Top 3 Rail Arched Walk Gate               |     | 73016516 |  |  |
| 4' x 96" Georgetown Spear Top 3 Rail Straight Walk Gate             |     | 73016520 |  |  |
| 4' x 72" Georgetown Spear Top 3 Rail Single Arch Double Drive Gate  |     | 73016652 |  |  |
| 4' x 96" Georgetown Spear Top 3 Rail Single Arch Double Drive Gate  |     | 73016724 |  |  |
| 4' x 96" Georgetown Spear Top 3 Rail Estate Arch Double Drive Gate  |     | 73016728 |  |  |
| 4' x 120" Georgetown Spear Top 3 Rail Single Arch Double Drive Gate |     | 73016868 |  |  |
| 4' x 120" Georgetown Spear Top 3 Rail Estate Arch Double Drive Gate |     | 73016872 |  |  |
| 4' x 144" Georgetown Spear Top 3 Rail Single Arch Double Drive Gate |     | 73017012 |  |  |
| 4' x 144" Georgetown Spear Top 3 Rail Estate Arch Double Drive Gate |     | 73017016 |  |  |
| 4' x 168" Georgetown Spear Top 3 Rail Single Arch Double Drive Gate |     | 73017148 |  |  |
| 4' x 168" Georgetown Spear Top 3 Rail Estate Arch Double Drive Gate |     | 73017152 |  |  |
| 4' x 192" Georgetown Spear Top 3 Rail Single Arch Double Drive Gate |     | 73017284 |  |  |
| 4' x 192" Georgetown Spear Top 3 Rail Estate Arch Double Drive Gate |     | 73017288 |  |  |

### 4' STRAIGHT WALK GATE

### **FENCE PANEL**

RAIL PROFILE

1 <sup>3</sup>/<sub>16</sub>" × 1 <sup>1</sup>/<sub>2</sub>"

**PICKETS** 