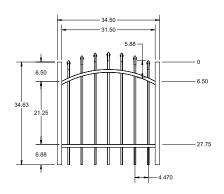

### 3' STRAIGHT WALK GATE

### 3' ARCHED WALK GATE

<u>as</u>

QuickShip available in Black. Applies to: Fence Panels; Line, Corner, End and Gate Posts; and 4' and 5' Wide Gates.

### **FENCE PANEL**

**RAIL PROFILE** 

1" × 1"

**PICKETS** 