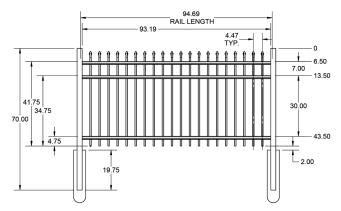

### **FENCE PANEL**

RAIL PROFILE

1 <sup>3</sup>/<sub>16</sub>" × 1 <sup>1</sup>/<sub>2</sub>"

**PICKETS** 