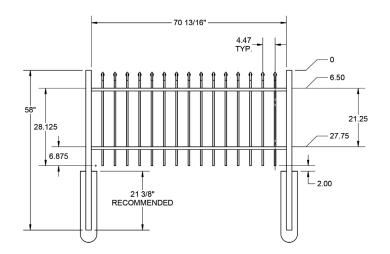

### STANDARD | 5' X 6' GEORGETOWN

SPEAR TOP | 3 RAIL | STANDARD BOTTOM | 1" × 1" RAIL

|                                                                     | BLA | ACK      |
|---------------------------------------------------------------------|-----|----------|
| DESCRIPTION                                                         | QTY | SKU      |
| 5' x 6' Georgetown Spear Top 3 Rail Panel (C)                       |     | 73008702 |
| 2" x 2" x 88" Line Post (C)                                         |     | 73008706 |
| 2" x 2" x 88" Corner Post (C)                                       |     | 73008707 |
| 2" x 2" x 88" End Post (C)                                          |     | 73008708 |
| 2" x 2" x 88" HD Gate Post (C)                                      |     | 73008709 |
| 2" x 2" x 88" Blank Post (C)                                        |     | 73002237 |
| 2" x 2" x 106" Line Post (C)                                        |     | 73012653 |
| 2" x 2" x 106" Corner Post (C)                                      |     | 73012647 |
| 2" x 2" x 106" End Post (C)                                         |     | 73012649 |
| 2" x 2" x 106" Gate Post (C)                                        |     | 73012651 |
| 5' x 36" Georgetown Spear Top 3 Rail Arched Walk Gate               |     | 73009367 |
| 5' x 36" Georgetown Spear Top 3 Rail Straight Walk Gate             |     | 73009370 |
| 5' x 48" Georgetown Spear Top 3 Rail Arched Walk Gate               |     | 73009368 |
| 5' x 48" Georgetown Spear Top 3 Rail Straight Walk Gate             |     | 73009371 |
| 5' x 60" Georgetown Spear Top 3 Rail Arched Walk Gate               |     | 73009369 |
| 5' x 60" Georgetown Spear Top 3 Rail Straight Walk Gate             |     | 73009372 |
| 5' x 72" Georgetown Spear Top 3 Rail Arched Walk Gate               |     | 73015028 |
| 5' x 72" Georgetown Spear Top 3 Rail Straight Walk Gate             |     | 73015032 |
| 5' x 72" Georgetown Spear Top 3 Rail Single Arch Double Drive Gate  |     | 73015308 |
| 5' x 96" Georgetown Spear Top 3 Rail Single Arch Double Drive Gate  |     | 73015460 |
| 5' x 96" Georgetown Spear Top 3 Rail Estate Arch Double Drive Gate  |     | 73015464 |
| 5' x 120" Georgetown Spear Top 3 Rail Single Arch Double Drive Gate |     | 73015724 |
| 5' x 120" Georgetown Spear Top 3 Rail Estate Arch Double Drive Gate |     | 73015728 |
| 5' x 144" Georgetown Spear Top 3 Rail Single Arch Double Drive Gate |     | 73015988 |
| 5' x 144" Georgetown Spear Top 3 Rail Estate Arch Double Drive Gate |     | 73015992 |
| 19½" x 35" Georgetown Spear Top 3 Rail Puppy Picket Add-On-Panel    |     | 73050575 |

### **5' STRAIGHT WALK GATE**

### **5' ARCHED WALK GATE**

QuickShip available in Black. Applies to: Fence Panels; Line, Corner, End and Gate Posts; and 4' and 5' Wide

### **FENCE PANEL**

### **RAIL PROFILE**

1" × 1"

**PICKETS** 