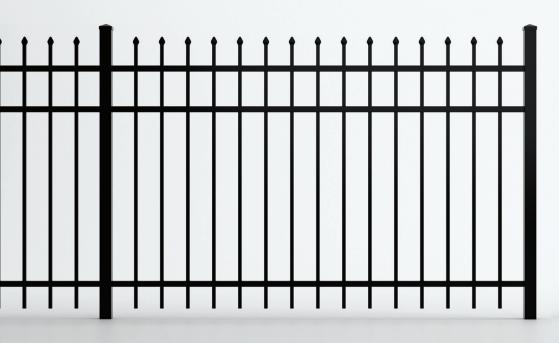

# GEORGETOWN

Our stately aluminum profile pays tribute to historic neighborhoods encircling the nation's capital, with 4"-spaced pickets and an optional add-on panel so pet owners have peace of mind.

### **FENCE PANEL**

RAIL PROFILE

1 <sup>3</sup>/<sub>16</sub>" × 1 <sup>1</sup>/<sub>2</sub>"

**PICKETS** 

### **FENCE PANEL**

RAIL PROFILE

 $1\frac{3}{16}$ " ×  $1\frac{1}{2}$ "

**PICKETS** 