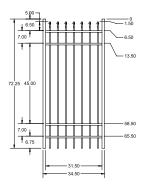

### 5' STRAIGHT WALK GATE

### **5' ARCHED WALK GATE**

as

QuickShip available in Black. Applies to: Fence Panels; Line, Corner, End and Gate Posts; and 4' and 5' Wide Gates.

### **FENCE PANEL**

RAIL PROFILE

 $1\frac{3}{16}$ " ×  $1\frac{1}{2}$ "

**PICKETS** 