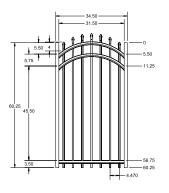

### 4' ARCHED WALK GATE

<u>os</u>

QuickShip available in Black. Applies to: Fence Panels; Line, Corner, End and Gate Posts; and 4' and 5' Wide Gates.

### **FENCE PANEL**

RAIL PROFILE

1 <sup>3</sup>/<sub>16</sub>" × 1 <sup>1</sup>/<sub>2</sub>"

**PICKETS** 