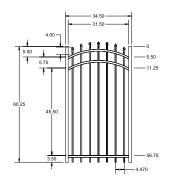

### 4' STRAIGHT WALK GATE

### 4' ARCHED WALK GATE

<u>os</u>

QuickShip available in Black. Applies to: Fence Panels; Line, Corner, End and Gate Posts; and 4' and 5' Wide Gates.

### **FENCE PANEL**

RAIL PROFILE

1 <sup>3</sup>/<sub>16</sub>" × 1 <sup>1</sup>/<sub>2</sub>"

**PICKETS** 