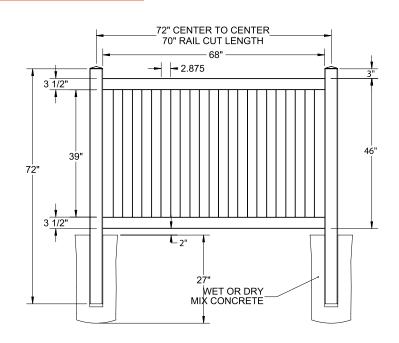

### **FENCE PANEL**

| QTY | ITEM                       | DIMENSION      |
|-----|----------------------------|----------------|
| 2   | Top/Bottom Rail with Steel | 2" x 3½" x 70" |
| 15  | Picket                     | %" x 3" x 45½" |

### **FENCE PANEL**

| QTY | ITEM                       | DIMENSION      |
|-----|----------------------------|----------------|
| 2   | Top/Bottom Rail with Steel | 2" x 4" x 95½" |
| 15  | Picket                     | %" x 3" x 48"  |

### FENCE PANEL

| QTY | ITEM                    | DIMENSION           |
|-----|-------------------------|---------------------|
| 2   | Top/Bottom Routed Rails | 2" x 3½" x 94"      |
| 1   | Aluminum Rail Stiffener | 3.25" x 1.77" x 93" |
| 15  | Pickets                 | %" x 3" x 46"       |

### **FENCE PANEL**

| QTY | ITEM                       | DIMENSION      |
|-----|----------------------------|----------------|
| 2   | Top/Bottom Rail with Steel | 2" x 4" x 95½" |
| 1   | Mid Rail                   | 2" x 4" x 95½" |
| 15  | Picket                     | %" x 3" x 59%" |

#### **FENCE PANEL**

| QTY | ITEM                       | DIMENSION      |
|-----|----------------------------|----------------|
| 2   | Top/Bottom Rail with Steel | 2" x 4" x 95½" |
| 1   | Mid Rail                   | 2" x 4" x 95½" |
| 15  | Picket                     | %" x 3" x 71%" |