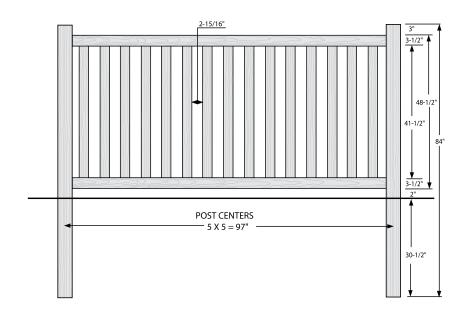

### **FENCE PANEL**

| QTY | ITEM                       | DIMENSION      |
|-----|----------------------------|----------------|
| 2   | Top/Bottom Rail with Steel | 2" x 3½" x 70" |
| 15  | Picket                     | %" x 3" x 45½" |

### **FENCE PANEL**

| QTY | ITEM                       | DIMENSION      |
|-----|----------------------------|----------------|
| 2   | Top/Bottom Rail with Steel | 2" x 4" x 95½" |
| 15  | Picket                     | %" x 3" x 48"  |