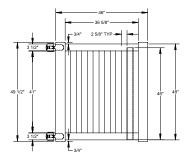

|     | 73014450 |
| 5" x 5" x 84" Corner Post (C)                     |     | 73012187 |
| 5" x 5" x 84" Line Post (C)                       |     | 73012186 |
| 5" x 5" x 84" End Post (C)                        |     | 73012188 |
| 5" x 5" Pyramid Post Cap                          |     | 73003093 |
| 5" x 5" Internal Post Cap                         |     | 73007092 |
| 5" x 5" New England Post Cap                      |     | 73045003 |
| 4' x 46" Norwalk Closed Picket 2 Rail Gate        |     | 73014767 |
| 4' x 58" Norwalk Closed Picket 2 Rail Gate        |     | 73014768 |
| 5" x 5" x 106" Gate Post Insert                   |     | 73003463 |

QuickShip available in White only. Applies to: Fence Panels; Line, Corner, End and Gate Posts; and 4' and 5' Wide Gates.

### **WALK GATE**



#### **DRIVE GATE**



### **FENCE PANEL**



| QTY | ITEM                       | DIMENSION      |
|-----|----------------------------|----------------|
| 2   | Top/Bottom Rail with Steel | 2" x 3½" x 70" |
| 15  | Picket                     | %" x 3" x 45½" |

## PREMIUM | 4' X 8' NORWALK

CLOSED PICKET | 2 RAIL



| DESCRIPTION                                       |        |        |     | RRA<br>END | BRAZILIAN<br>BLEND |        | ARCTIC<br>BLEND |        |
|---------------------------------------------------|--------|--------|-----|------------|--------------------|--------|-----------------|--------|
|                                                   | QTY    | SKU    | QTY | SKU        | QTY                | SKU    | QTY             | SKU    |
| 4' x 8' Norwalk Closed Picket 2 R