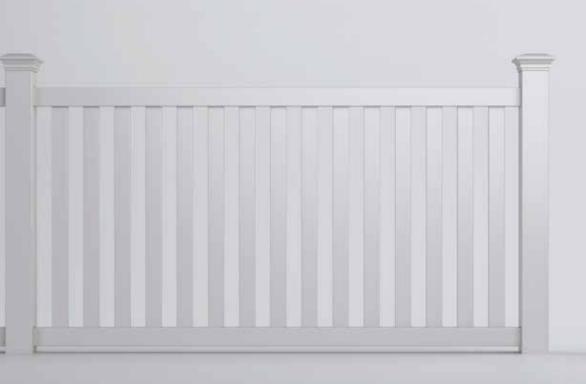

# JORWALK

Wider, flatter pickets safeguard and enhance your property without blocking the view. High structural standards in two timeless colors provide an excellent solution around pools or yards with active kids and energetic pets.

Shown in White