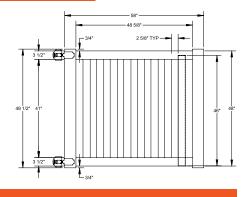

### **WALK GATE**

### FENCE PANEL

| QTY | ITEM                    | DIMENSION           |
|-----|-------------------------|---------------------|
| 2   | Top/Bottom Routed Rails | 2" x 3½" x 94"      |
| 1   | Aluminum Rail Stiffener | 3.25" x 1.77" x 93" |
| 15  | Pickets                 | %" x 3" x 46"       |