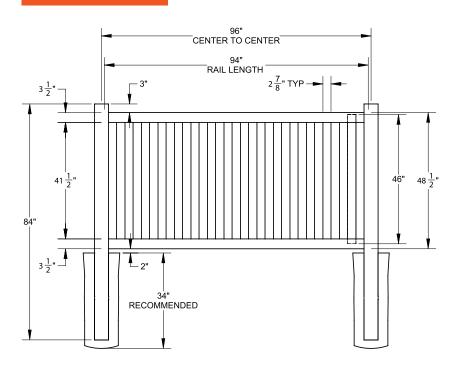

### **WALK GATE**

### **FENCE PANEL**

| QTY | ITEM                       | DIMENSION      |
|-----|----------------------------|----------------|
| 2   | Top/Bottom Rail with Steel | 2" x 4" x 95½" |
| 1   | Mid Rail                   | 2" x 4" x 95½" |
| 15  | Picket                     | %" x 3" x 59%" |