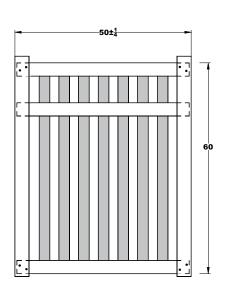

## PREMIUM | 5' X 8' NORWALK

CLOSED PICKET | 3 RAIL

| DESCRIPTION                                       | WEATHERED<br>BLEND |        | SIERRA<br>BLEND |        | BRAZILIAN<br>BLEND |        | ARCTIC<br>BLEND |        |
|---------------------------------------------------|--------------------|--------|-----------------|--------|--------------------|--------|-----------------|--------|
|                                                   | QTY                | SKU    | QTY             | SKU    | QTY                | SKU    | QTY             | SKU    |
| 5' x 8' Norwalk Closed Picket 3 Rail Panel (60"H) |                    | 630819 |                 | 630811 |                    | 631491 |                 | 630835 |
| 5" x 5" x 96" Corner Post                         |                    | 630848 |                 | 630298 |                    | 631523 |                 | 630886 |
| 5" x 5" x 96" Line Post                           |                    | 631036 |                 | 630299 |                    | 631526 |                 | 631034 |
| 5" x 5" x 96" End Gate Post                       |                    | 630849 |                 | 630300 |                    | 631529 |                 | 630887 |
| 5" x 5" Pyramid Post Cap                          |                    | 410869 |                 | 410868 |                    | 410865 |                 | 410863 |
| 5" x 5" New England Post Cap                      |                    | 410880 |                 | 410879 |                    | 410875 |                 | 410872 |
| 5' Norwalk Closed Picket 2 Rail Gate Kit          |                    | 630843 |                 | 630292 |                    | 631594 |                 | 630881 |
| 5' x 50" Norwalk Closed Picket 2 Rail Gate        |                    | 630822 |                 | 630814 |                    | 631612 |                 | 630838 |
| 5" x 5" x 94" Gate Post Insert                    |                    | 404781 |                 |        |                    |        |                 |        |

### **FENCE PANEL**

| QTY | ITEM                       | DIMENSION      |
|-----|----------------------------|----------------|
| 2   | Top/Bottom Rail with Steel | 2" x 4" x 95½" |
| 1   | Mid Rail                   | 2" x 4" x 95½" |
| 15  | Picket                     | %" x 3" x 59%" |