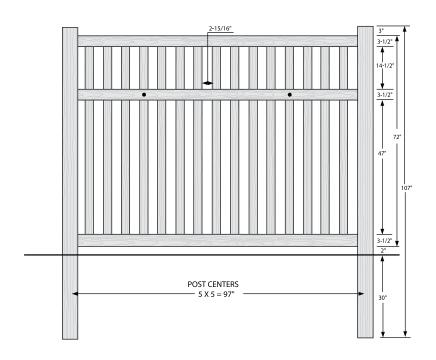

# PREMIUM | 6' X 8' NORWALK

CLOSED PICKET | 3 RAIL

| DESCRIPTION                                       |     | WEATHERED SIERRA<br>BLEND BLEND |     | BRAZILIAN<br>BLEND |        | ARCTIC<br>BLEND |     |        |
|---------------------------------------------------|-----|---------------------------------|-----|--------------------|--------|-----------------|-----|--------|
|                                                   | QTY | SKU                             | QTY | SKU                | QTY    | SKU             | QTY | SKU    |
| 6' x 8' Norwalk Closed Picket 3 Rail Panel (72"H) |     | 630820                          |     | 630812             |        | 631492          |     | 630836 |
| 5" x 5" x 107" Corner Post                        |     | 630851                          |     | 630302             |        | 631535          |     | 630889 |
| 5" x 5" x 107" Line Post                          |     | 631039                          |     | 630303             |        | 631538          |     | 631037 |
| 5" x 5" x 107" End Gate Post                      |     | 630852                          |     | 630304             |        | 631541          |     | 630890 |
| 5" x 5" Pyramid Post Cap                          |     | 410869                          |     | 410868             |        | 410865          |     | 410863 |
| 5" x 5" New England Post Cap                      |     | 410880                          |     | 410879             |        | 410875          |     | 410872 |
| 6' Norwalk Closed Picket 3 Rail Gate Kit          |     | 630844                          |     | 630293             |        | 631597          |     | 630882 |
| 6' x 50" Norwalk Closed Picket 3 Rail Gate        |     | 630823                          |     | 630815             |        | 631615          |     | 630839 |
| 5" x 5" x 106" Gate Post Insert                   |     |                                 |     |                    | 400466 |                 |     |        |

#### **FENCE PANEL**

| QTY | ITEM                       | DIMENSION      |
|-----|----------------------------|----------------|
| 2   | Top/Bottom Rail with Steel | 2" x 4" x 95½" |
| 1   | Mid Rail                   | 2" x 4" x 95½" |
| 15  | Picket                     | %" x 3" x 71%" |