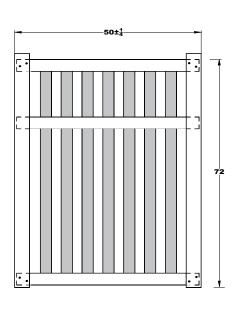

# PREMIUM | 6' X 8' NORWALK

CLOSED PICKET | 3 RAIL

| DESCRIPTION                                       |     | WEATHERED SIERRA<br>BLEND BLEND |     | BRAZILIAN<br>BLEND |        | ARCTIC<br>BLEND |     |        |
|---------------------------------------------------|-----|---------------------------------|-----|--------------------|--------|-----------------|-----|--------|
|                                                   | QTY | SKU                             | QTY | SKU                | QTY    | SKU             | QTY | SKU    |
| 6' x 8' Norwalk Closed Picket 3 Rail Panel (72"H) |     | 630820                          |     | 630812             |        | 631492          |     | 630836 |
| 5" x 5" x 107" Corner Post                        |     | 630851                          |     | 630302             |        | 631535          |     | 630889 |
| 5" x 5" x 107" Line Post                          |     | 631039                          |     | 630303             |        | 631538          |     | 631037 |
| 5" x 5" x 107" End Gate Post                      |     | 630852                          |     | 630304             |        | 631541          |     | 630890 |
| 5" x 5" Pyramid Post Cap                          |     | 410869                          |     | 410868             |        | 410865          |     | 410863 |
| 5" x 5" New England Post Cap                      |     | 410880                          |     | 410879             |        | 410875          |     | 410872 |
| 6' Norwalk Closed Picket 3 Rail Gate Kit          |     | 630844                          |     | 630293             |        | 631597          |     | 630882 |
| 6' x 50" Norwalk Closed Picket 3 Rail Gate        |     | 630823                          |     | 630815             |        | 631615          |     | 630839 |
| 5" x 5" x 106" Gate Post Insert                   |     |                                 |     |                    | 400466 |                 |     |        |

#### **FENCE PANEL**

| QTY | ITEM                       | DIMENSION      |
|-----|----------------------------|----------------|
| 2   | Top/Bottom Rail with Steel | 2" x 4" x 95½" |
| 1   | Mid Rail                   | 2" x 4" x 95½" |
| 15  | Picket                     | %" x 3" x 71%" |