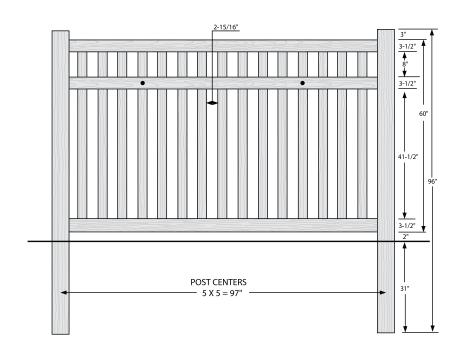

## PREMIUM | 5' X 8' NORWALK

CLOSED PICKET | 3 RAIL

| DESCRIPTION                                       | WEATHERED<br>BLEND |        | SIERRA<br>BLEND |        | BRAZILIAN<br>BLEND |        | ARCTIC<br>BLEND |        |
|---------------------------------------------------|--------------------|--------|-----------------|--------|--------------------|--------|-----------------|--------|
|                                                   | QTY                | SKU    | QTY             | SKU    | QTY                | SKU    | QTY             | SKU    |
| 5' x 8' Norwalk Closed Picket 3 Rail Panel (60"H) |                    | 630819 |                 | 630811 |                    | 631491 |                 | 630835 |
| 5" x 5" x 96" Corner Post                         |                    | 630848 |                 | 630298 |                    | 631523 |                 | 630886 |
| 5" x 5" x 96" Line Post                           |                    | 631036 |                 | 630299 |                    | 631526 |                 | 631034 |
| 5" x 5" x 96" End Gate Post                       |                    | 630849 |                 | 630300 |                    | 631529 |                 | 630887 |
| 5" x 5" Pyramid Post Cap                          |                    | 410869 |                 | 410868 |                    | 410865 |                 | 410863 |
| 5" x 5" New England Post Cap                      |                    | 410880 |                 | 410879 |                    | 410875 |                 | 410872 |
| 5' Norwalk Closed Picket 2 Rail Gate Kit          |                    | 630843 |                 | 630292 |                    | 631594 |                 | 630881 |
| 5' x 50" Norwalk Closed Picket 2 Rail Gate        |                    | 630822 |                 | 630814 |                    | 631612 |                 | 630838 |
| 5" x 5" x 94" Gate Post Insert                    |                    | 404781 |                 |        |                    |        |                 |        |

### **FENCE PANEL**

| QTY | ITEM                       | DIMENSION      |
|-----|----------------------------|----------------|
| 2   | Top/Bottom Rail with Steel | 2" x 4" x 95½" |
| 1   | Mid Rail                   | 2" x 4" x 95½" |
| 15  | Picket                     | %" x 3" x 59%" |