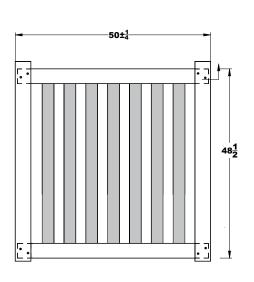

### **WALK GATE**

### **FENCE PANEL**

| QTY | ITEM                       | DIMENSION      |
|-----|----------------------------|----------------|
| 2   | Top/Bottom Rail with Steel | 2" x 4" x 95½" |
| 15  | Picket                     | %" x 3" x 48"  |