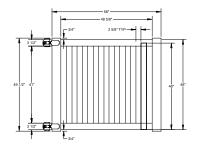

x 5" x 84" Corner Post (C)                     |     | 73012187 |
| 5" x 5" x 84" Line Post (C)                       |     | 73012186 |
| 5" x 5" x 84" End Post (C)                        |     | 73012188 |
| 5" x 5" Pyramid Post Cap                          |     | 73003093 |
| 5" x 5" Internal Post Cap                         |     | 73007092 |
| 5" x 5" New England Post Cap                      |     | 73045003 |
| 4' x 46" Norwalk Closed Picket 2 Rail Gate        |     | 73014767 |
| 4' x 58" Norwalk Closed Picket 2 Rail Gate        |     | 73014768 |
| 5" x 5" x 106" Gate Post Insert                   |     | 73003463 |

QuickShip available in White only. Applies to: Fence Panels; Line, Corner, End and Gate Posts; and 4' and 5' Wide Gates.

### **WALK GATE**



#### **DRIVE GATE**



### **FENCE PANEL**



| QTY | ITEM                       | DIMENSION      |
|-----|----------------------------|----------------|
| 2   | Top/Bottom Rail with Steel | 2" x 3½" x 70" |
| 15  | Picket                     | %" x 3" x 45½" |

## PREMIUM | 4' X 8' NORWALK

CLOSED PICKET | 2 RAIL



| DESCRIPTION                                       |        |        |     | RRA<br>END | BRAZILIAN<br>BLEND |        | ARCTIC<br>BLEND |        |
|---------------------------------------------------|--------|--------|-----|------------|--------------------|--------|-----------------|--------|
|                                                   | QTY    | SKU    | QTY | SKU        | QTY                | SKU    | QTY             | SKU    |
| 4' x 8' Norwalk Closed Picket 2 Rail Panel (48"H) |