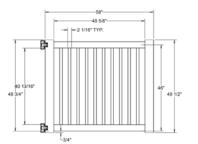

QuickShip available in White only. Applies to: Fence Panels; Line, Corner, End and Gate Posts; and 4' and 5' Wide Gates.

WALK GATE

05

WALK GATE