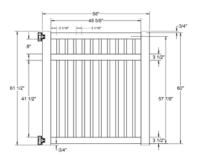

# STANDARD | 5' X 8' NORWALK SLIM

CLOSED PICKET | 3 RAIL

| DESCRIPTION                                            | WHITE |          | SAND     |          |
|--------------------------------------------------------|-------|----------|----------|----------|
| DESCRIPTION                                            | QTY   | SKU      | QTY      | SKU      |
| 5' x 8' Norwalk Slim Closed Picket 3 Rail Panel (60"H) |       | 73012234 |          | 73012237 |
| 5" x 5" x 96" Line Post (J)                            |       | 73012090 |          | 73012096 |
| 5" x 5" x 96" Corner Post (J)                          |       | 73012091 |          | 73012097 |
| 5" x 5" x 96" End Post (J)                             |       | 73012092 |          | 73012098 |
| 5" x 5" Pyramid Post Cap                               |       | 73003093 |          | 73003769 |
| 5" x 5" Gothic Post Cap                                |       | 73003094 |          | 73003760 |
| 5" x 5" New England Post Cap                           |       | 73045003 |          | 73045004 |
| 5' x 46" Norwalk Slim Closed Picket 3 Rail Walk Gate   |       | 73024338 |          | 73024340 |
| 5' x 58" Norwalk Slim Closed Picket 3 Rail Drive Gate  |       | 73024339 |          | 73024341 |
| 5" x 5" x 94" Gate Post Insert                         |       |          | 73012353 |          |

WALK GATE

## **MATERIAL PER SECTION**

| ΩΤΥ | ITEM            | DIMENSION                                    |
|-----|-----------------|----------------------------------------------|
| 3   | Rails           | 2" x 3½" x 94"                               |
| 17  | Pickets         | <sup>7</sup> /8" x 1½" x 57 <sup>7</sup> /8" |
| 1   | Aluminum Insert | 3.25" x 1.77" x 93"                          |