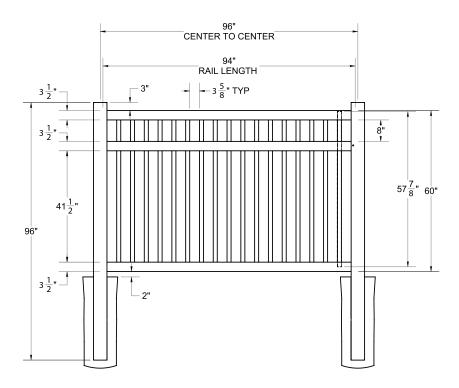

## FENCE PANEL

#### **MATERIAL PER SECTION**

| ΩΤΥ | ITEM            | DIMENSION           |
|-----|-----------------|---------------------|
| 2   | Rails           | 2" x 3½" x 94"      |
| 15  | Pickets         | ²/8" x 1½" x 46"    |
| 1   | Aluminum Insert | 3.25" x 1.77" x 93" |

FENCE PANEL