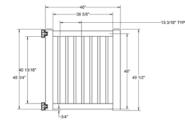

| 73012188 |          | 73012194 |
| 5" x 5" Pyramid Post Cap                                |       | 73003093 |          | 73003769 |
| 5" x 5" Gothic Post Cap                                 |       | 73003094 |          | 73003760 |
| 5" x 5" New England Post Cap                            |       | 73045003 |          | 73045004 |
| 4' x 46" Norwalk Slim Closed Picket 2 Rail Walk Gate    |       | 73024344 |          | 73024346 |
| 4' x 58" Norwalk Slim Closed Picket 2 Rail Drive Gate   |       | 73024345 |          | 73024347 |
| 5" x 5" x 82" Gate Post Insert                          |       |          | 73003718 |          |

QuickShip available in White only. Applies to: Fence Panels; Line, Corner, End and Gate Posts; and 4' and 5' Wide Gates.

WALK GATE

05

## FENCE PANEL



## **DRIVE GATE**



#### **MATERIAL PER SECTION**

| ΩΤΥ | ITEM            | DIMENSION           |
|-----|-----------------|---------------------|
| 2   | Rails           | 2" x 3½" x 94"      |
| 15  | Pickets         | ²/8" x 1½" x 46"    |
| 1   | Aluminum Insert | 3.25" x 1.77" x 93" |



# STANDARD | 5' X 8' NORWALK SLIM

CLOSED PICKET | 3 RAIL

| DESCRIPTION                                            | WHITE |          | SAND     |          |
|--------------------------------------------------------|-------|----------|----------|----------|
| DESCRIPTION                                            | QTY   | SKU      | QTY      | SKU      |
| 5' x 8' Norwalk Slim Closed Picket 3 Rail Panel (60"H) |       | 73012234 |          | 73012237 |
| 5" x 5" x 96" Line Post (J)