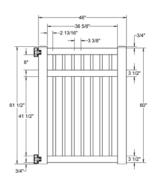

# STANDARD | 4' X 8' NORWALK SLIM

CLOSED PICKET | 2 RAIL

| DESCRIPTION                                             | WHITE |          | SAND     |          |
|---------------------------------------------------------|-------|----------|----------|----------|
| DESCRIPTION                                             | QTY   | SKU      | QTY      | SKU      |
| 4' x 8' Norwalk Slim Closed Picket 2 Rail Panel (48½"H) |       | 73012283 |          | 73012286 |
| 5" x 5" x 84" Line Post (C)                             |       | 73012186 |          | 73012192 |
| 5" x 5" x 84" Corner Post (C)                           |       | 73012187 |          | 73012193 |
| 5" x 5" x 84" End Gate Post (C)                         |       | 73012188 |          | 73012194 |
| 5" x 5" Pyramid Post Cap                                |       | 73003093 |          | 73003769 |
| 5" x 5" Gothic Post Cap                                 |       | 73003094 |          | 73003760 |
| 5" x 5" New England Post Cap                            |       | 73045003 |          | 73045004 |
| 4' x 46" Norwalk Slim Closed Picket 2 Rail Walk Gate    |       | 73024344 |          | 73024346 |
| 4' x 58" Norwalk Slim Closed Picket 2 Rail Drive Gate   |       | 73024345 |          | 73024347 |
| 5" x 5" x 82" Gate Post Insert                          |       |          | 73003718 |          |

QuickShip available in White only. Applies to: Fence Panels; Line, Corner, End and Gate Posts; and 4' and 5' Wide Gates.

WALK GATE

05

#### **MATERIAL PER SECTION**

| ΩΤΥ | ITEM            | DIMENSION           |
|-----|-----------------|---------------------|
| 2   | Rails           | 2" x 3½" x 94"      |
| 15  | Pickets         | ²/8" x 1½" x 46"    |
| 1   | Aluminum Insert | 3.25" x 1.77" x 93" |