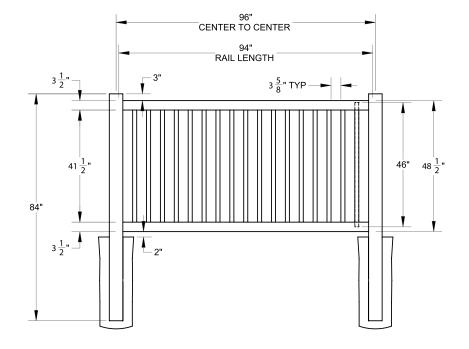

## FENCE PANEL

#### **MATERIAL PER SECTION**

| ΩΤΥ | ITEM            | DIMENSION           |
|-----|-----------------|---------------------|
| 2   | Rails           | 2" x 3½" x 94"      |
| 15  | Pickets         | ²/8" x 1½" x 46"    |
| 1   | Aluminum Insert | 3.25" x 1.77" x 93" |

FENCE PANEL