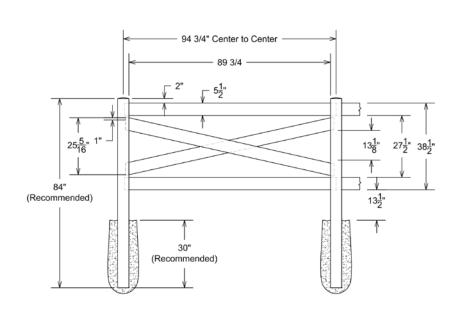

## **FENCE PANEL**

### **MATERIAL PER SECTION**

| QTY | ITEM          | DIMENSION                                     |
|-----|---------------|-----------------------------------------------|
| 2   | Rails         | Cut top and bottom rails back to 943/4" (Max) |
| 2   | Cross Members | 1½" x 5½" x 96"                               |