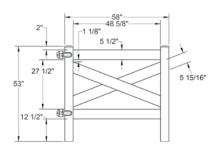

-----------------|-------|----------|
| DESCRIPTION                            | QTY   | SKU      |
| Sedona Ranch Rail Crossbuck            |       | 73012399 |
| 5" x 5" x 84" Line Post                |       | 73010926 |
| 5" X 5" X 84" Corner Post              |       | 73010927 |
| 5" x 5" x 84" End Gate Post            |       | 73010928 |
| 5" x 5" Pyramid Post Cap               |       | 73003093 |
| 5" x 5" Gothic Post Cap                |       | 73003094 |
| 5" x 5" New England Post Cap           |       | 73045003 |
| Sedona Ranch Rail Crossbuck Walk Gate  |       | 73024381 |
| Sedona Ranch Rail Crossbuck Drive Gate |       | 73024384 |
| 5" x 5" x 82" Gate Post Insert         |       | 73003718 |

# **WALK GATE**

# 2" 46" 1 1/8" 5 1/2" 53" 5 1/2" 5 15/16"

# **DRIVE GATE**



## **FENCE PANEL**



### **MATERIAL PER SECTION**

| QTY | ITEM          | DIMENSION                                     |
|-----|---------------|-----------------------------------------------|
| 2   | Rails         | Cut top and bottom rails back to 943/4" (Max) |
| 2   | Cross Members | 1½" x 5½" x 96"                               |