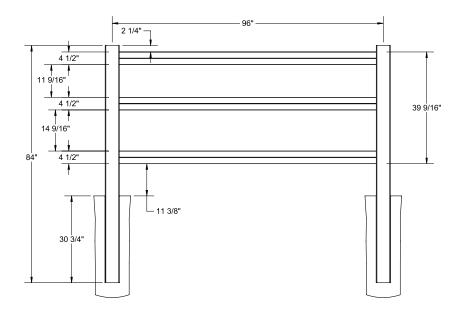

# STANDARD | SIERRA

DIAMOND POST & RAIL | 3 RAIL

| DESCRIPTION                                | WHITE |          |
|--------------------------------------------|-------|----------|
|                                            | QTY   | SKU      |
| 3¼" x 3¼" x 96" Sierra Diamond Post & Rail |       | 73045013 |
| 5" x 5" x 84" Line Post                    |       | 73045017 |
| 5" x 5" x 84" Corner Post                  |       | 73045018 |
| 5" x 5" x 84" End Post                     |       | 73045019 |

## MATERIAL PER SECTION

| QTY | ITEM  | DIMENSION      |
|-----|-------|----------------|
| 2   | Rails | 3¼" x 8' x 96" |

cv