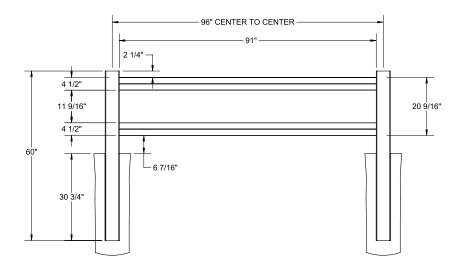

# STANDARD | SIERRA

DIAMOND POST & RAIL | 2 RAIL

| DESCRIPTION                                | WHITE |          |
|--------------------------------------------|-------|----------|
|                                            | QTY   | SKU      |
| 3¼" x 3¼" x 96" Sierra Diamond Post & Rail |       | 73045013 |
| 5" x 5" x 60" Line Post                    |       | 73045014 |
| 5" x 5" x 60" Corner Post                  |       | 73045015 |
| 5" x 5" x 60" End Post                     |       | 73045016 |

## **MATERIAL PER SECTION**

| QTY | ITEM  | DIMENSION      |
|-----|-------|----------------|
| 2   | Rails | 3¼" x 8' x 96" |

cv