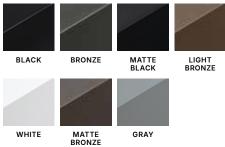

# ALUMINUM | SCREWED

# VERTICAL PRIVACY HIGHLANDS

Forgo wood rot and upkeep with sculpted aluminum slatted boards designed to heighten privacy and last for years. The boardon-board profile is 100% private with a shadowbox profile that balances privacy with airflow.

# Shown in Black

#### INNOVATIONS

₭ SolarGuard<sup>®</sup>

# SIZES

Width: 6'

Height: 4', 6' and 8'

# STANDARD

#### Colors

## **Standard Smooth Solids**



## **STYLE CONFIGURATIONS**





Board-On-Board

Shadowbox

### Post Caps & Hardware Available

See Accessories and Hardware PDF for more information and product offerings.



For additional product colors and SKU information please reach out to your Sales Representative.