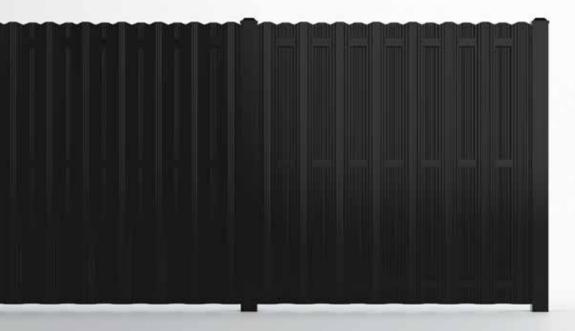

# VERTICAL PRIVACY HIGHLANDS

Forgo wood rot and upkeep with sculpted aluminum slatted boards designed to heighten privacy and last for years. The boardon-board profile is 100% private with a shadowbox profile that balances privacy with airflow.

# Shown in Black

## **STYLE CONFIGURATIONS**

Board-On-Board

Shadowbox