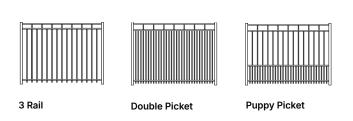

**ALUMINUM | SCREWED** 

Shown in Black with Puppy Picket Add-on

**FLAT TOP** 

# LEXINGTON

Designed for peace of mind and engineered to last, this aluminum profile has two unique levels of spacing and an optional puppy picket. High-grade aluminum and a weather-tested, powder-coat finish meet high wind and pool codes.

#### **INNOVATIONS**

**※** SolarGuard<sup>®</sup>

## SIZES

Width:

6' and 8'

8' only available in Premium Grade

Height:

3', 3½', 4', 4½', 5' and 6'

# PREMIUM | SELECT | STANDARD

#### Colors

### **Standard Smooth Solids**



For additional product colors and SKU information please reach out to your Sales Representative.

# STYLE CONFIGURATIONS



# Post Caps & Hardware Available

See Accessories and Hardware PDF for more information and product offerings.