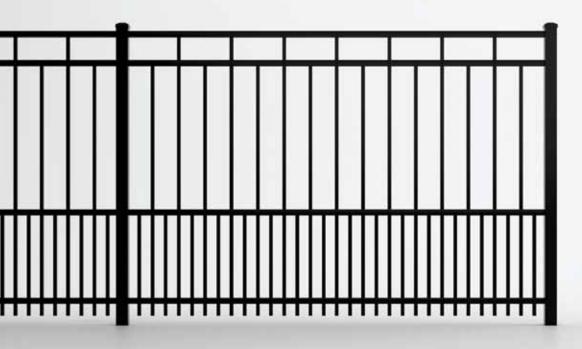

**ALUMINUM | SCREWED** 

Shown in Black with Puppy Picket Add-on

**FLAT TOP** 

# LEXINGTON

Designed for peace of mind and engineered to last, this aluminum profile has two unique levels of spacing and an optional puppy picket. High-grade aluminum and a weather-tested, powder-coat finish meet high wind and pool codes.