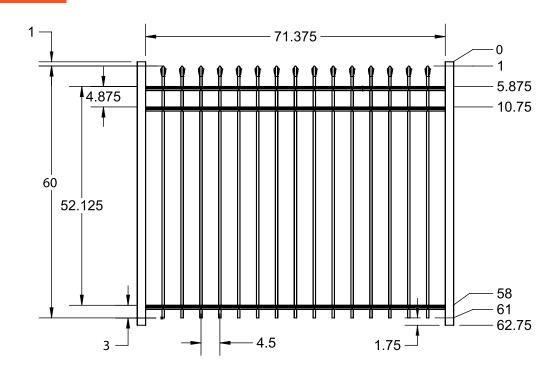

# FENCE PANEL

### **FENCE PANEL**

### **RAIL PROFILE**

1" x 11/8"

**PICKETS** 

5/8" X 5/8"

All XD Grade gates will have a U-Frame bottom rail.