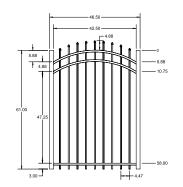

### **4'STRAIGHT WALK GATE**

### 4' ARCHED WALK GATE

**RAIL PROFILE** 

1" x 11/8"

**PICKETS** 

5/8" X 5/8"

### **5'STRAIGHT WALK GATE**

## 5' ARCHED WALK GATE