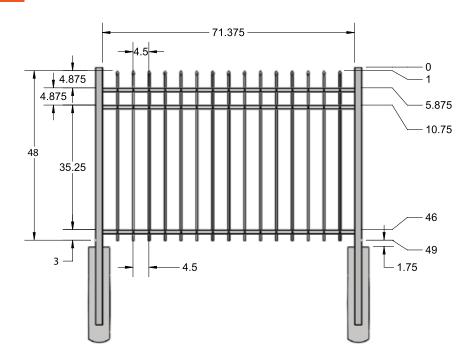

# STANDARD | 4' X 6' NEWCASTLE

SPEAR TOP | 3 RAIL | STANDARD BOTTOM | 1" X 11/8"

| DESCRIPTION                                           | BLACK |          | BUNDLE |
|-------------------------------------------------------|-------|----------|--------|
|                                                       | QTY   | SKU      | UNIT   |
| 4' x 6' Newcastle Spear Top 3 Rail Panel (48"H)       |       | 73022120 | 40     |
| 2" x 2" x 70" .063 Line Post                          |       | 73040843 | 10     |
| 2" x 2" x 70" .063 Corner Post                        |       | 73041005 | 10     |
| 2" x 2" x 70" .063 End Post                           |       | 73040814 | 10     |
| 2" x 2" x 70" .125 Gate Post                          |       | 73040861 | 10     |
| 4' x 4' Newcastle Spear Top 3 Rail Straight Walk Gate |       | 73022037 | 20     |
| 4' x 5' Newcastle Spear Top 3 Rail Straight Walk Gate |       | 73022048 | 20     |
| 4' x 4' Newcastle Spear Top 3 Rail Arched Walk Gate   |       | 73022016 | 20     |
| 4' x 5' Newcastle Spear Top 3 Rail Straight Walk Gate |       | 73022027 | 20     |

### **FENCE PANEL**

### 4' ARCHED WALK GATE

**RAIL PROFILE** 

1" x 11/8"

**PICKETS** 

5/8" X 5/8"