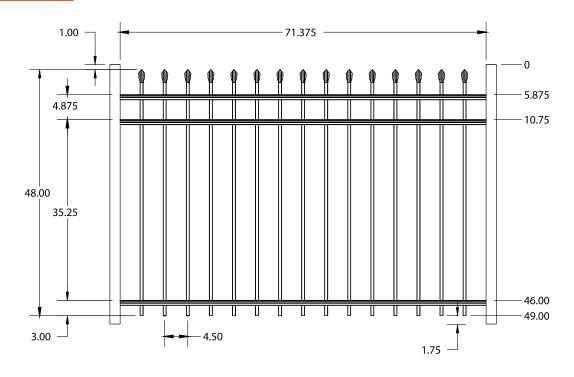

|       | 73040843 | 10     |
| 2" x 2" x 70" .063 Corner Post                        |       | 73041005 | 10     |
| 2" x 2" x 70" .063 End Post                           |       | 73040814 | 10     |
| 2" x 2" x 70" .125" Gate Post                         |       | 73040861 | 10     |
| 4' x 4' Newcastle Spear Top 3 Rail Straight Walk Gate |       | 73022184 | 20     |
| 4' x 5' Newcastle Spear Top 3 Rail Straight Walk Gate |       | 73022081 | 20     |
| 4' x 4' Newcastle Spear Top 3 Rail Arched Walk Gate   |       | 73022063 | 20     |
| 4' x 5' Newcastle Spear Top 3 Rail Arched Walk Gate   |       | 73023032 | 20     |

<u>os</u>

QuickShip available in Black, Applies to: Fence Panels; Line, Corner, End and Gate Posts; and 4' and 5' wide Straight Gates.

## **FENCE PANEL**





# STANDARD | 5' X 6' NEWCASTLE

XD

SPEAR TOP | 3 RAIL | STANDARD BOTTOM | 1" X 11/8"

| DESCRIPTION                                           | BLACK |          | BUNDLE |
|-------------------------------------------------------|-------|----------|--------|
|                                                       | QTY   | SKU      | UNIT   |
| 5' x 6' Newcastle Spear Top 3 Rail (60"H)             |       | 73022132 | 40     |
| 2" x 2" x 82" .063 Line Post                          |       | 73040867 | 10     |
| 2" x 2" x 82" .063 Corner Post                        |       | 73040807 | 10     |
| 2" x 2" x 82" .063 End Post                           |       | 73040839 | 10     |
| 2" x 2" x 82" .125 Gate Post                          |       | 73040885 | 10     |
| 5' x 4' Newcastle S