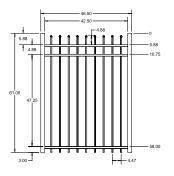

7 | 10     |
| 2" x 2" x 82" .063 Corner Post                        |       | 73040807 | 10     |
| 2" x 2" x 82" .063 End Post                           |       | 73040839 | 10     |
| 2" x 2" x 82" .125 Gate Post                          |       | 73040885 | 10     |
| 5' x 4' Newcastle Spear Top 3 Rail Straight Walk Gate |       | 73022038 | 20     |
| 5' x 5' Newcastle Spear Top 3 Rail Straight Walk Gate |       | 73022049 | 20     |
| 5' x 4' Newcastle Spear Top 3 Rail Arched Walk Gate   | ·     | 73022017 | 20     |
| 5' x 5' Newcastle Spear Top 3 Rail Straight Walk Gate |       | 73022028 | 20     |

<u>os</u>

QuickShip available in Black, Applies to: Fence Panels; Line, Corner, End and Gate Posts; and 4' and 5' wide Straight Gates.

# FENCE PANEL



### **5'STRAIGHT WALK GATE**



## 5' ARCHED WALK GATE



### **RAIL PROFILE**

1" x 11/8"

**PICKETS** 

5/8" X 5/8"

# STANDARD | 4' X 6' NEWCASTLE

SPEAR TOP | 3 RAIL | STANDARD BOTTOM | 1" X 11/8"

| DESCRIPTION                                           | BLACK |          | BUNDLE |
|-------------------------------------------------------|-------|----------|--------|
|                                                       | QTY   | SKU      | UNIT   |
| 4' x 6' Newcastle Spear Top 3 Rail Panel (48"H)       |       | 73022131 | 40     |
| 2" x 2" x 70" .063 Line Post                          |       | 73040843 | 10     |
| 2" x 2" x 70" .063 Corner Post                        |       | 73041005 | 10     |
| 2" x 2" x 70" .063 End Post                           |       | 73040814 | 10     |
| 2" x 2" x 70" .125" Gate