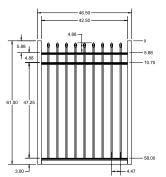

### **FENCE PANEL**

### **4'STRAIGHT WALK GATE**

### 4' ARCHED WALK GATE

**RAIL PROFILE** 

1" x 11/8"

**PICKETS** 

5/8" X 5/8"