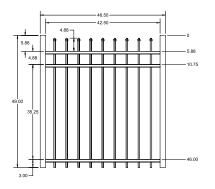

### **FENCE PANEL**

### 4' ARCHED WALK GATE

**RAIL PROFILE** 

1" x 11/8"

**PICKETS** 

5/8" X 5/8"