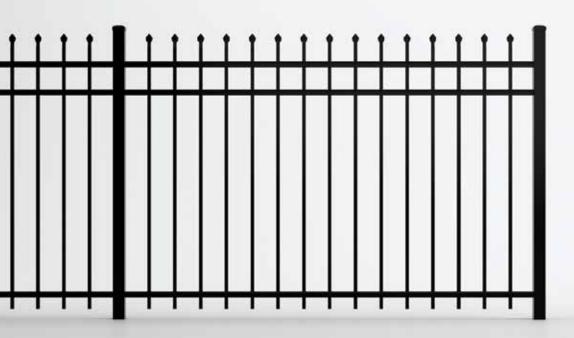

ALUMINUM | SCREWED

Shown in Black

### **SPEAR TOP**

# NEWCASTLE

Styled with elegant spear tops, this picturesque aluminum fence has an optional mesh-reinforced gate and puppy picket for enhanced security. A great choice for areas with high wind and local pool codes. Available in straight or staggered profiles.