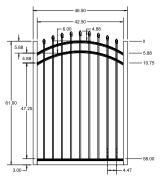

# FENCE PANEL

## 5' ARCHED WALK GATE

### **RAIL PROFILE**

1" x 11/8"

**PICKETS** 

5/8" X 5/8"