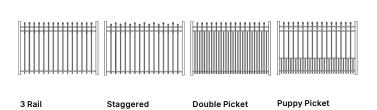

ALUMINUM | SCREWED

Shown in Black

### **SPEAR TOP**

# NEWCASTLE

Styled with elegant spear tops, this picturesque aluminum fence has an optional mesh-reinforced gate and puppy picket for enhanced security. A great choice for areas with high wind and local pool codes. Available in straight or staggered profiles.

#### **INNOVATIONS**

**※** SolarGuard<sup>®</sup>

#### SIZES

Width: 6' and 8'

8' only available in Premium Grade

### Height:

3', 3½', 4', 4½', 5' and 6'

#### **STANDARD**

#### Colors

#### **Standard Smooth Solids**



For additional product colors and SKU information please reach out to your Sales Representative.

### **STYLE CONFIGURATIONS**



### Post Caps & Hardware Available

See Accessories and Hardware PDF for more information and product offerings.

# STANDARD | 4' X 6' NEWCASTLE

SPEAR TOP | 3 RAIL | STANDARD BOTTOM | 1" X 11/8"

| DESCRIPTION                                           | BLACK |          | BUNDLE |
|-------------------------------------------------------|-------|----------|--------|
|                                                       | QTY   | SKU      | UNIT   |
| 4' x 6' Newcastle Spear Top 3 Rail Panel (48"H)       |       | 73022120 | 40     |
| 2" x 2" x 70" .063 Line Post                          |       | 73040843 | 10     |
| 2" x 2" x 70" .063 Corner Post                        |       | 73041005 | 10     |
| 2" x 2" x 70" .063 End Post                           |       | 73040814 | 10     |