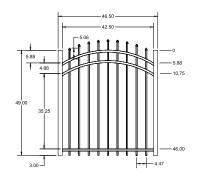

### 4' ARCHED WALK GATE

**RAIL PROFILE** 

1" x 11/8"

**PICKETS** 

5/8" X 5/8"

## 5' ARCHED WALK GATE