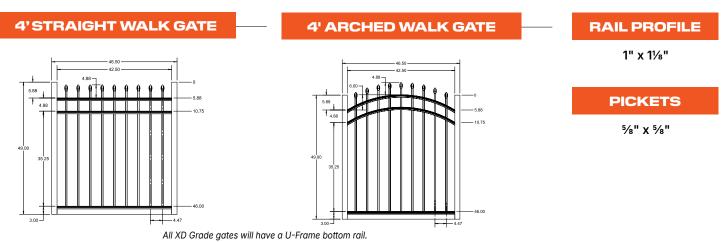

### **4'STRAIGHT WALK GATE**

### 4' ARCHED WALK GATE

**RAIL PROFILE** 

1" x 11/8"

**PICKETS** 

5/8" X 5/8"

### **RAIL PROFILE**

1" x 11/8"

**PICKETS** 

5/8" X 5/8"

### **RAIL PROFILE**

1" x 11/8"

**PICKETS** 

5/8" X 5/8"

All XD Grade gates will have a U-Frame bottom rail.