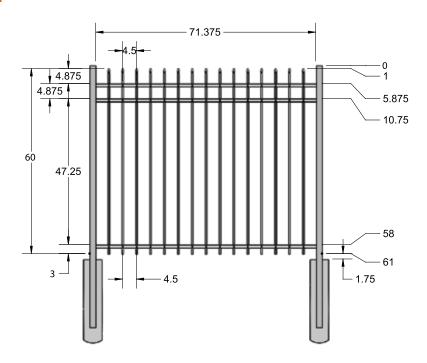

|       | 73040867 | 10     |
| 2" x 2" x 82" .063 Corner Post                        |       | 73040807 | 10     |
| 2" x 2" x 82" .063 End Post                           |       | 73040839 | 10     |
| 2" x 2" x 82" .125 Gate Post                          |       | 73040885 | 10     |
| 5' x 4' Newcastle Spear Top 3 Rail Straight Walk Gate |       | 73022038 | 20     |
| 5' x 5' Newcastle Spear Top 3 Rail Straight Walk Gate |       | 73022049 | 20     |
| 5' x 4' Newcastle Spear Top 3 Rail Arched Walk Gate   | ·     | 73022017 | 20     |
| 5' x 5' Newcastle Spear Top 3 Rail Straight Walk Gate |       | 73022028 | 20     |

<u>os</u>

QuickShip available in Black, Applies to: Fence Panels; Line, Corner, End and Gate Posts; and 4' and 5' wide Straight Gates.

# FENCE PANEL



### **5'STRAIGHT WALK GATE**



## 5' ARCHED WALK GATE



### **RAIL PROFILE**

1" x 11/8"

**PICKETS** 

5/8" X 5/8"

# STANDARD | 4' X 6' NEWCASTLE

SPEAR TOP | 3 RAIL | STANDARD BOTTOM | 1" X 11/8"

| DESCRIPTION                                           | BLACK |          | BUNDLE |
|-------------------------------------------------------|-------|----------|--------|
|                                                       | QTY   | SKU      | UNIT   |
| 4' x 6' Newcastle Spear Top 3 Rail Panel (48"H)       |       | 73022131 | 40     |
| 2" x 2" x 70" .063 Line Post                          |       | 73040843 | 10     |
| 2" x 2" x 70" .063 Corner Post                        |       | 73041005 | 10     |
| 2" x 2" x 70" .063 End Post                           |       | 73040814 | 10