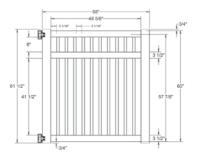

# STANDARD | 5' X 8' NORWALK SLIM

CLOSED PICKET | 3 RAIL | 2" X 3½" RAIL

| DESCRIPTION                                            | WHITE |          | SAND     |          |
|--------------------------------------------------------|-------|----------|----------|----------|
| DESCRIPTION                                            | QTY   | SKU      | QTY      | SKU      |
| 5' x 8' Norwalk Slim Closed Picket 3 Rail Panel (60"H) |       | 73012234 |          | 73012237 |
| 5" x 5" x 96" Line Post (J)                            |       | 73012090 |          | 73012096 |
| 5" x 5" x 96" Corner Post (J)                          |       | 73012091 |          | 73012097 |
| 5" x 5" x 96" End Post (J)                             |       | 73012092 |          | 73012098 |
| 5" x 5" Pyramid Post Cap                               |       | 73003093 |          | 73003769 |
| 5" x 5" Gothic Post Cap                                |       | 73003094 |          | 73003760 |
| 5" x 5" New England Post Cap                           |       | 73045003 |          | 73045004 |
| 5' x 46" Norwalk Slim Closed Picket 3 Rail Walk Gate   |       | 73024338 |          | 73024340 |
| 5' x 58" Norwalk Slim Closed Picket 3 Rail Drive Gate  |       | 73024339 |          | 73024341 |
| 5" x 5" x 94" Gate Post Insert                         |       |          | 73012353 |          |

WALK GATE