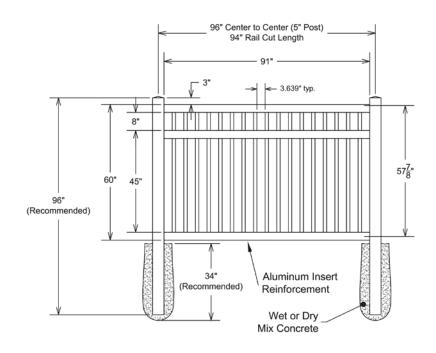

### **MATERIAL PER SECTION**

| ΩΤΥ | ITEM            | DIMENSION                                    |
|-----|-----------------|----------------------------------------------|
| 3   | Rails           | 2" x 3½" x 94"                               |
| 17  | Pickets         | <sup>7</sup> /8" x 1½" x 57 <sup>7</sup> /8" |
| 1   | Aluminum Insert | 93"                                          |

FENCE PANEL

### **RAIL PROFILE**

Catalyst<sup>™</sup> Fence Solutions