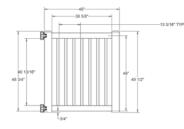

# STANDARD | 4' X 8' NORWALK SLIM

CLOSED PICKET | 2 RAIL | 2" X 3½" RAIL

| DESCRIPTION                                            | WHITE |          | SAND     |          |
|--------------------------------------------------------|-------|----------|----------|----------|
| DESCRIPTION                                            | QTY   | SKU      | QTY      | SKU      |
| 4' x 8' Norwalk Slim Closed Picket 2 Rail Panel (48"H) |       | 73012283 |          | 73012286 |
| 5" x 5" x 84" Line Post (C)                            |       | 73012186 |          | 73012192 |
| 5" x 5" x 84" Corner Post (C)                          |       | 73012187 |          | 73012193 |
| 5" x 5" x 84" End Gate Post (C)                        |       | 73012188 |          | 73012194 |
| 5" x 5" Pyramid Post Cap                               |       | 73003093 |          | 73003769 |
| 5" x 5" Gothic Post Cap                                |       | 73003094 |          | 73003760 |
| 5" x 5" New England Post Cap                           |       | 73045003 |          | 73045004 |
| 4' x 46" Norwalk Slim Closed Picket 2 Rail Walk Gate   |       | 73024344 |          | 73024346 |
| 4' x 58" Norwalk Slim Closed Picket 2 Rail Drive Gate  |       | 73024345 |          | 73024347 |
| 5" x 5" x 82" Gate Post Insert                         |       |          | 73003718 |          |

QuickShip available in White only. Applies to: Fence Panels; Line, Corner, End and Gate Posts; and 4' and 5' Wide Gates.

WALK GATE

10

## FENCE PANEL

### **DRIVE GATE**

### **MATERIAL PER SECTION**

| ΩΤΥ | ITEM            | DIMENSION        |
|-----|-----------------|------------------|
| 2   | Rails           | 2" x 3½" x 94"   |
| 15  | Pickets         | ²/8" x 1½" x 46" |
| 1   | Aluminum Insert | 93"              |