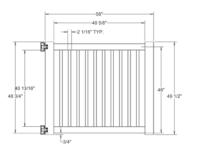

# STANDARD | 5' X 8' NORWALK SLIM

CLOSED PICKET | 3 RAIL | 2" X 3½" RAIL

| DESCRIPTION                                            | WHITE |          | SAND     |          |
|--------------------------------------------------------|-------|----------|----------|----------|
| DESCRIPTION                                            | QTY   | SKU      | QTY      | SKU      |
| 5' x 8' Norwalk Slim Closed Picket 3 Rail Panel (60"H) |       | 73012234 |          | 73012237 |
| 5" x 5" x 96" Line Post (J)                            |       | 73012090 |          | 73012096 |
| 5" x 5" x 96" Corner Post (J)                          |       | 73012091 |          | 73012097 |
| 5" x 5" x 96" End Post (J)                             |       | 73012092 |          | 73012098 |
| 5" x 5" Pyramid Post Cap                               |       | 73003093 |          | 73003769 |
| 5" x 5" Gothic Post Cap                                |       | 73003094 |          | 73003760 |
| 5" x 5" New England Post Cap                           |       | 73045003 |          | 73045004 |
| 5' x 46" Norwalk Slim Closed Picket 3 Rail Walk Gate   |       | 73024338 |          | 73024340 |
| 5' x 58" Norwalk Slim Closed Picket 3 Rail Drive Gate  |       | 73024339 |          | 73024341 |
| 5" x 5" x 94" Gate Post Insert                         |       |          | 73012353 |          |

WALK GATE

### **DRIVE GATE**

### **MATERIAL PER SECTION**

| ΩΤΥ | ITEM            | DIMENSION                                    |
|-----|-----------------|----------------------------------------------|
| 3   | Rails           | 2" x 3½" x 94"                               |
| 17  | Pickets         | <sup>7</sup> /8" x 1½" x 57 <sup>7</sup> /8" |
| 1   | Aluminum Insert | 93"                                          |