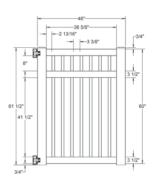

# STANDARD | 4' X 8' NORWALK SLIM

CLOSED PICKET | 2 RAIL | 2" X 3½" RAIL

| DESCRIPTION                                            | WHITE |          | SAND     |          |
|--------------------------------------------------------|-------|----------|----------|----------|
| DESCRIPTION                                            | QTY   | SKU      | QTY      | SKU      |
| 4' x 8' Norwalk Slim Closed Picket 2 Rail Panel (48"H) |       | 73012283 |          | 73012286 |
| 5" x 5" x 84" Line Post (C)                            |       | 73012186 |          | 73012192 |
| 5" x 5" x 84" Corner Post (C)                          |       | 73012187 |          | 73012193 |
| 5" x 5" x 84" End Gate Post (C)                        |       | 73012188 |          | 73012194 |
| 5" x 5" Pyramid Post Cap                               |       | 73003093 |          | 73003769 |
| 5" x 5" Gothic Post Cap                                |       | 73003094 |          | 73003760 |
| 5" x 5" New England Post Cap                           |       | 73045003 |          | 73045004 |
| 4' x 46" Norwalk Slim Closed Picket 2 Rail Walk Gate   |       | 73024344 |          | 73024346 |
| 4' x 58" Norwalk Slim Closed Picket 2 Rail Drive Gate  |       | 73024345 |          | 73024347 |
| 5" x 5" x 82" Gate Post Insert                         |       |          | 73003718 |          |

QuickShip available in White only. Applies to: Fence Panels; Line, Corner, End and Gate Posts; and 4' and 5' Wide Gates.

WALK GATE

10