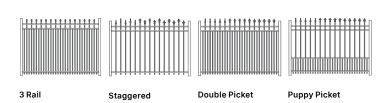

ALUMINUM | SCREWED

**DECORATIVE FINIAL TOP** 

# **ORLEANS**

The epitome of classic beauty, this durable aluminum fence guarantees your property stands out. Available with three unique finial options, decorative accent rings and a closely spaced puppy picket. Designed to also install on sloping grades and meet high wind and pool codes.

Shown in Black

### **INNOVATIONS**

**※** SolarGuard®

#### SIZES

## Width:

6' and 8'

8' only available in Premium Grade

### Height:

3', 3½', 4', 4½', 5' and 6'

### PREMIUM | SELECT | STANDARD

#### Colors

### **Standard Smooth Solids**



For additional product colors and SKU information please reach out to your Sales Representative.

### **STYLE CONFIGURATIONS**



### Post Caps & Hardware Available

See Accessories and Hardware PDF for more information and product offerings.