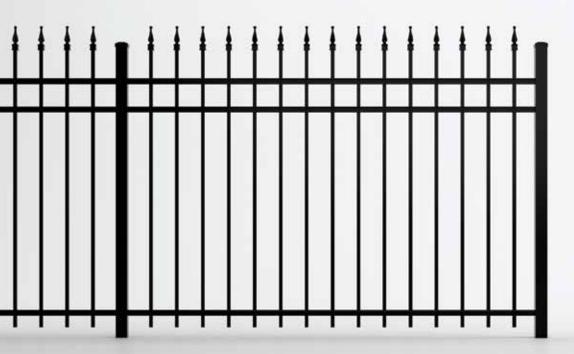

# **ORLEANS**

The epitome of classic beauty, this durable aluminum fence guarantees your property stands out. Available with three unique finial options, decorative accent rings and a closely spaced puppy picket. Designed to also install on sloping grades and meet high wind and pool codes.

Shown in Black